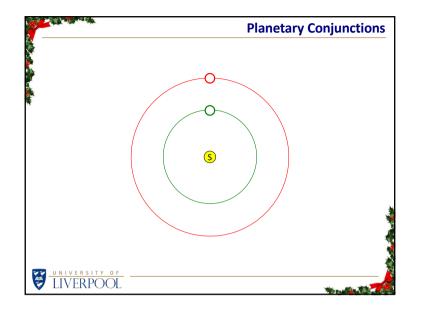

|             |    |                    |              |                          | 'Star' (                      |                           |
|-------------|----|--------------------|--------------|--------------------------|-------------------------------|---------------------------|
| 'Star'      |    | Star<br>in<br>East | Significant  | Herod<br>wasn't<br>aware | Star<br>re-appeared<br>in sky | Star<br>stopped<br>in sky |
| Meteor      | 1/ | ?                  | X            | $\checkmark$             | $\checkmark$                  | X                         |
| Comet       | ٩  | $\checkmark$       | $\checkmark$ | X                        | $\checkmark$                  | X                         |
| Nova        | *  | $\checkmark$       | $\checkmark$ | ?                        | ?                             | X                         |
| Supernova   | *  | $\checkmark$       | $\checkmark$ | X                        | X                             | X                         |
| Conjunction | °  | $\checkmark$       | $\checkmark$ | $\checkmark$             | $\checkmark$                  | $\checkmark$              |