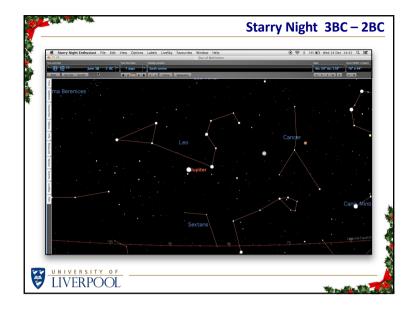

br>aware | Star<br>re-appeared<br>in sky | Star<br>stopped<br>in sky |
| Meteor      | 1/ | ?                  | X            | $\checkmark$             | $\checkmark$                  | X                         |
| Comet       | ٩  | $\checkmark$       | $\checkmark$ | X                        | $\checkmark$                  | X                         |
| Nova        | *  | $\checkmark$       | $\checkmark$ | ?                        | ?                             | X                         |
| Supernova   | *  | $\checkmark$       | $\checkmark$ | X                        | X                             | X                         |
| Conjunction | °  | $\checkmark$       | $\checkmark$ | $\checkmark$             | $\checkmark$                  | $\checkmark$              |