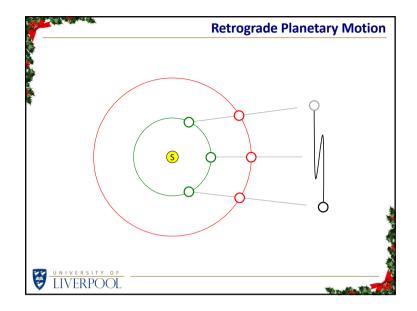

asn't<br>aware | Star<br>re-appeared<br>in sky | Star<br>stopped<br>in sky |
| Meteor      | 1/ | ?                  | X            | $\checkmark$             | $\checkmark$                  | X                         |
| Comet       | ٩  | $\checkmark$       | $\checkmark$ | X                        | $\checkmark$                  | X                         |
| Nova        | *  | $\checkmark$       | $\checkmark$ | ?                        | ?                             | X                         |
| Supernova   | *  | $\checkmark$       | $\checkmark$ | X                        | X                             | X                         |
| Conjunction | °  | $\checkmark$       | $\checkmark$ | $\checkmark$             | $\checkmark$                  | $\checkmark$              |