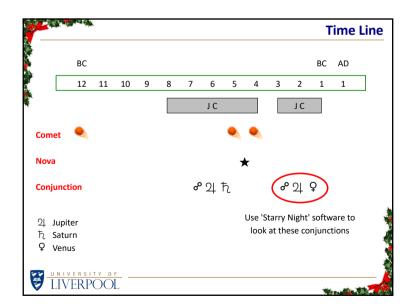

n't<br>aware | Star<br>re-appeared<br>in sky | Star<br>stopped<br>in sky |
| Meteor      | 1/ | ?                  | X            | $\checkmark$             | $\checkmark$                  | X                         |
| Comet       | ٩  | $\checkmark$       | $\checkmark$ | X                        | $\checkmark$                  | X                         |
| Nova        | *  | $\checkmark$       | $\checkmark$ | ?                        | ?                             | X                         |
| Supernova   | *  | $\checkmark$       | $\checkmark$ | X                        | X                             | X                         |
| Conjunction | °  | $\checkmark$       | $\checkmark$ | $\checkmark$             | $\checkmark$                  | $\checkmark$              |