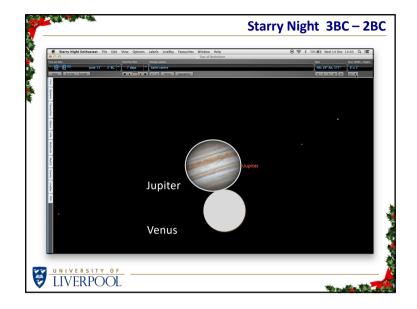

>aware | Star<br>re-appeared<br>in sky | Star<br>stopped<br>in sky |
| Meteor      | 1/ | ?                  | X            | $\checkmark$             | $\checkmark$                  | X                         |
| Comet       | ٩  | $\checkmark$       | $\checkmark$ | X                        | $\checkmark$                  | X                         |
| Nova        | *  | $\checkmark$       | $\checkmark$ | ?                        | ?                             | X                         |
| Supernova   | *  | $\checkmark$       | $\checkmark$ | X                        | X                             | X                         |
| Conjunction | °  | $\checkmark$       | $\checkmark$ | $\checkmark$             | $\checkmark$                  | $\checkmark$              |