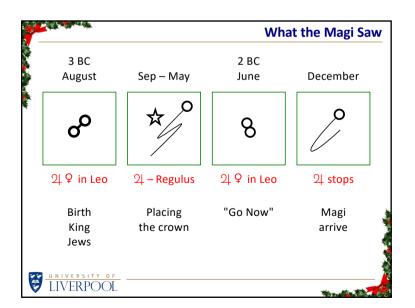

t<br>aware | Star<br>re-appeared<br>in sky | Star<br>stopped<br>in sky |
| Meteor      | 1/ | ?                  | X            | $\checkmark$             | $\checkmark$                  | X                         |
| Comet       | ٩  | $\checkmark$       | $\checkmark$ | X                        | $\checkmark$                  | X                         |
| Nova        | *  | $\checkmark$       | $\checkmark$ | ?                        | ?                             | X                         |
| Supernova   | *  | $\checkmark$       | $\checkmark$ | X                        | X                             | X                         |
| Conjunction | °  | $\checkmark$       | $\checkmark$ | $\checkmark$             | $\checkmark$                  | $\checkmark$              |