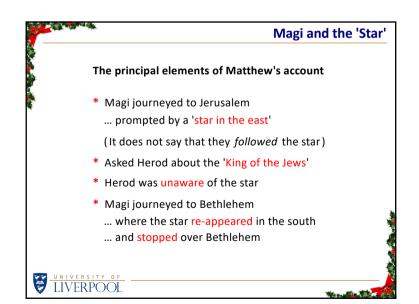

| 'Star'      |    | Star<br>in<br>East | Significant  | Herod<br>wasn't<br>aware | Star<br>re-appeared<br>in sky | Star<br>stopped<br>in sky |
|-------------|----|--------------------|--------------|--------------------------|-------------------------------|---------------------------|
| Meteor      | 1/ | ?                  | X            | $\checkmark$             | $\checkmark$                  | X                         |
| Comet       | ٩  | $\checkmark$       | $\checkmark$ | X                        | $\checkmark$                  | X                         |
| Nova        | *  | $\checkmark$       | $\checkmark$ | ?                        | ?                             | X                         |
| Supernova   | *  | $\checkmark$       | $\checkmark$ | X