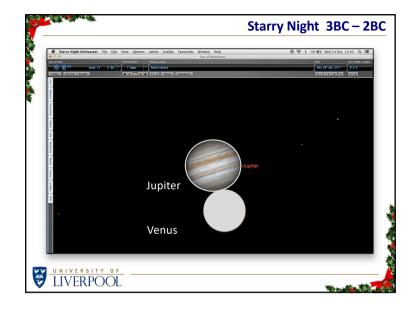

-------|-------------------------------|---------------------------|
| Meteor      | 1/ | ?                  | X            | $\checkmark$             | $\checkmark$                  | X                         |
| Comet       | ٩  | $\checkmark$       | $\checkmark$ | X                        | $\checkmark$                  | X                         |
| Nova        | *  | $\checkmark$       | $\checkmark$ | ?                        | ?                             | X                         |
| Supernova   | *  | $\checkmark$       | $\checkmark$ | X                        | X                             | X                         |
| Conjunction | °  | $\checkmark$       | $\checkmark$ | $\checkmark$             | $\checkmark$                  | $\checkmark$              |