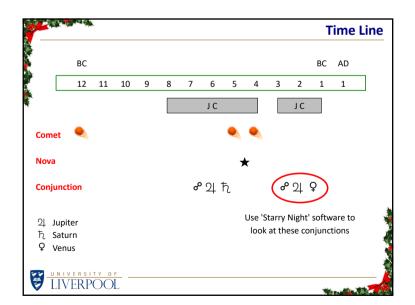

-------------|-------------------------------|---------------------------|
| Meteor      | 1/ | ?                  | X            | $\checkmark$             | $\checkmark$                  | X                         |
| Comet       | ٩  | $\checkmark$       | $\checkmark$ | X                        | $\checkmark$                  | X                         |
| Nova        | *  | $\checkmark$       | $\checkmark$ | ?                        | ?                             | X                         |
| Supernova   | *  | $\checkmark$       | $\checkmark$ | X                        | X                             | X                         |
| Conjunction | °  | $\checkmark$       | $\checkmark$ | $\checkmark$             | $\checkmark$                  | $\checkmark$              |