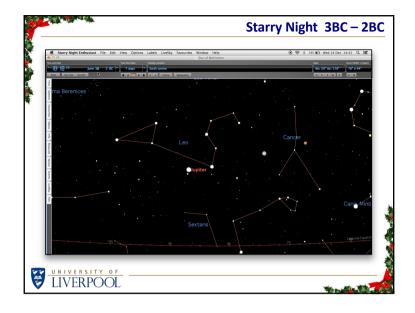

---------|-------------------------------|---------------------------|
| Meteor      | 1/ | ?                  | X            | $\checkmark$             | $\checkmark$                  | X                         |
| Comet       | ٩  | $\checkmark$       | $\checkmark$ | X                        | $\checkmark$                  | X                         |
| Nova        | *  | $\checkmark$       | $\checkmark$ | ?                        | ?                             | X                         |
| Supernova   | *  | $\checkmark$       | $\checkmark$ | X                        | X                             | X                         |
| Conjunction | °  | $\checkmark$       | $\checkmark$ | $\checkmark$             | $\checkmark$                  | $\checkmark$              |