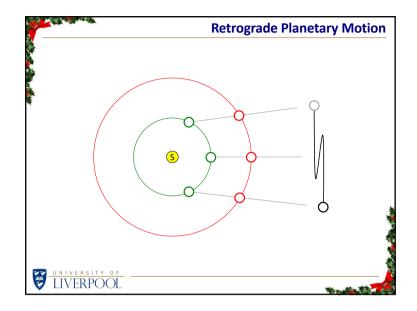

---------------|-------------------------------|---------------------------|
| Meteor      | 1/ | ?                  | X            | $\checkmark$             | $\checkmark$                  | X                         |
| Comet       | ٩  | $\checkmark$       | $\checkmark$ | X                        | $\checkmark$                  | X                         |
| Nova        | *  | $\checkmark$       | $\checkmark$ | ?                        | ?                             | X                         |
| Supernova   | *  | $\checkmark$       | $\checkmark$ | X                        | X                             | X                         |
| Conjunction | °  | $\checkmark$       | $\checkmark$ | $\checkmark$             | $\checkmark$                  | $\checkmark$              |