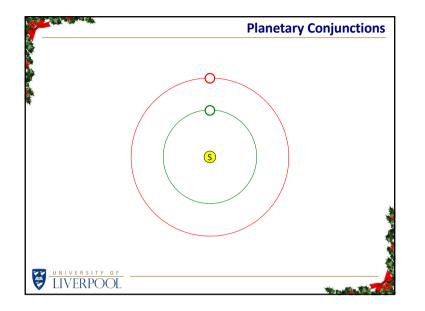

| 'Star'      |    | Star<br>in<br>East | Significant  | Herod<br>wasn't<br>aware | Star<br>re-appeared<br>in sky | Star<br>stopped<br>in sky |
|-------------|----|--------------------|--------------|--------------------------|-------------------------------|---------------------------|
| Meteor      | 1/ | ?                  | X            | $\checkmark$             | $\checkmark$                  | X                         |
| Comet       | ٩  | $\checkmark$       | $\checkmark$ | X                        | $\checkmark$                  | X                         |
| Nova        | *  | $\checkmark$       | $\checkmark$ | ?                        | ?                             | X                         |
| Supernova   | *  | $\checkmark$       | $\checkmark$ | X                        | X                             | X                         |
| Conjunction | °  | $\checkmark$       | $\checkmark$ | $\checkmark$             | $\checkmark$                  | $\checkmark$              |