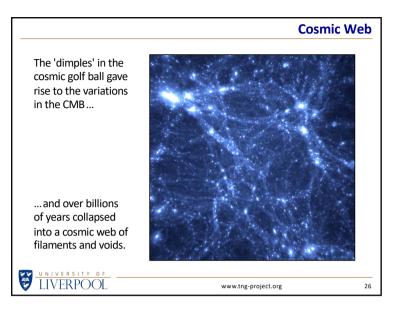

|    |
|          | Assumption                 | Laws of physics (here) = laws of physics (there)<br>Laws of physics (now) = laws of physics (then)                            |    |
|          | Conclusion                 | The Universe was created in a very hot dense state<br>13.8 billion years ago and has been expanding and<br>cooling ever since |    |
|          | <b>Big Question</b>        | Where did all the matter we see today come from?                                                                              |    |
| <b>S</b> | UNIVERSITY OF<br>LIVERPOOL |                                                                                                                               | 10 |











16









-5-

























-8-