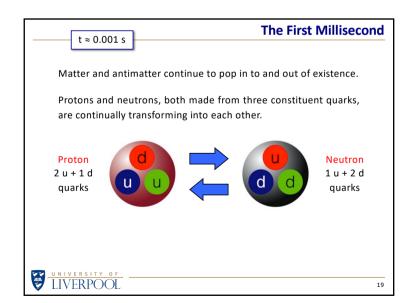

|    |
|          | Assumption                 | Laws of physics (here) = laws of physics (there)<br>Laws of physics (now) = laws of physics (then)                            |    |
|          | Conclusion                 | The Universe was created in a very hot dense state<br>13.8 billion years ago and has been expanding and<br>cooling ever since |    |
|          | <b>Big Question</b>        | Where did all the matter we see today come from?                                                                              |    |
| <b>S</b> | UNIVERSITY OF<br>LIVERPOOL |                                                                                                                               | 10 |











16









-5-

























-8-