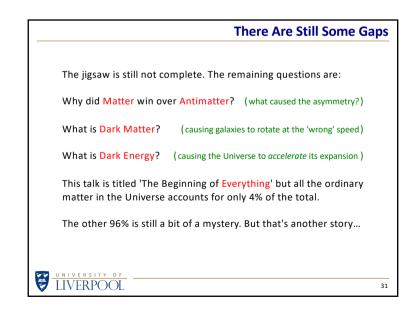

|    |
|          | Assumption                 | Laws of physics (here) = laws of physics (there)<br>Laws of physics (now) = laws of physics (then)                            |    |
|          | Conclusion                 | The Universe was created in a very hot dense state<br>13.8 billion years ago and has been expanding and<br>cooling ever since |    |
|          | <b>Big Question</b>        | Where did all the matter we see today come from?                                                                              |    |
| <b>S</b> | UNIVERSITY OF<br>LIVERPOOL |                                                                                                                               | 10 |











16









-5-

























-8-