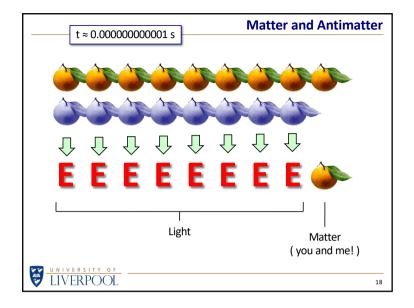

|    |
|          | Assumption                 | Laws of physics (here) = laws of physics (there)<br>Laws of physics (now) = laws of physics (then)                            |    |
|          | Conclusion                 | The Universe was created in a very hot dense state<br>13.8 billion years ago and has been expanding and<br>cooling ever since |    |
|          | <b>Big Question</b>        | Where did all the matter we see today come from?                                                                              |    |
| <b>S</b> | UNIVERSITY OF<br>LIVERPOOL |                                                                                                                               | 10 |











16









-5-

























-8-