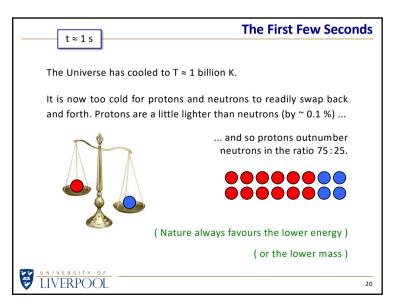

|    |
|          | Assumption                 | Laws of physics (here) = laws of physics (there)<br>Laws of physics (now) = laws of physics (then)                            |    |
|          | Conclusion                 | The Universe was created in a very hot dense state<br>13.8 billion years ago and has been expanding and<br>cooling ever since |    |
|          | <b>Big Question</b>        | Where did all the matter we see today come from?                                                                              |    |
| <b>S</b> | UNIVERSITY OF<br>LIVERPOOL |                                                                                                                               | 10 |











16









-5-

























-8-