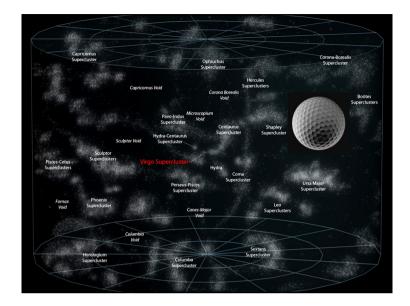

|    |
|          | Assumption                 | Laws of physics (here) = laws of physics (there)<br>Laws of physics (now) = laws of physics (then)                            |    |
|          | Conclusion                 | The Universe was created in a very hot dense state<br>13.8 billion years ago and has been expanding and<br>cooling ever since |    |
|          | <b>Big Question</b>        | Where did all the matter we see today come from?                                                                              |    |
| <b>S</b> | UNIVERSITY OF<br>LIVERPOOL |                                                                                                                               | 10 |











16









-5-

























-8-