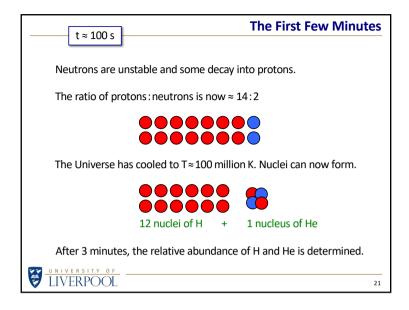

|    |
|          | Assumption                 | Laws of physics (here) = laws of physics (there)<br>Laws of physics (now) = laws of physics (then)                            |    |
|          | Conclusion                 | The Universe was created in a very hot dense state<br>13.8 billion years ago and has been expanding and<br>cooling ever since |    |
|          | <b>Big Question</b>        | Where did all the matter we see today come from?                                                                              |    |
| <b>S</b> | UNIVERSITY OF<br>LIVERPOOL |                                                                                                                               | 10 |











16









-5-

























-8-