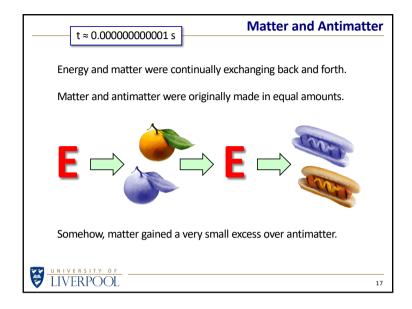

|    |
|          | Assumption                 | Laws of physics (here) = laws of physics (there)<br>Laws of physics (now) = laws of physics (then)                            |    |
|          | Conclusion                 | The Universe was created in a very hot dense state<br>13.8 billion years ago and has been expanding and<br>cooling ever since |    |
|          | <b>Big Question</b>        | Where did all the matter we see today come from?                                                                              |    |
| <b>S</b> | UNIVERSITY OF<br>LIVERPOOL |                                                                                                                               | 10 |











16









-5-

























-8-