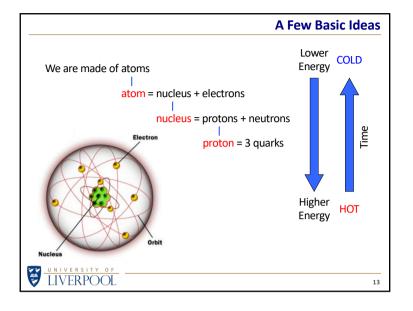

the LHC)                                                                                |    |
|          | Assumption                 | Laws of physics (here) = laws of physics (there)<br>Laws of physics (now) = laws of physics (then)                            |    |
|          | Conclusion                 | The Universe was created in a very hot dense state<br>13.8 billion years ago and has been expanding and<br>cooling ever since |    |
|          | <b>Big Question</b>        | Where did all the matter we see today come from?                                                                              |    |
| <b>S</b> | UNIVERSITY OF<br>LIVERPOOL |                                                                                                                               | 10 |











16









-5-

























-8-