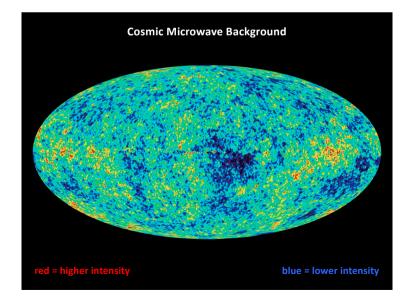

|    |
|          | Assumption                 | Laws of physics (here) = laws of physics (there)<br>Laws of physics (now) = laws of physics (then)                            |    |
|          | Conclusion                 | The Universe was created in a very hot dense state<br>13.8 billion years ago and has been expanding and<br>cooling ever since |    |
|          | <b>Big Question</b>        | Where did all the matter we see today come from?                                                                              |    |
| <b>S</b> | UNIVERSITY OF<br>LIVERPOOL |                                                                                                                               | 10 |











16









-5-

























-8-