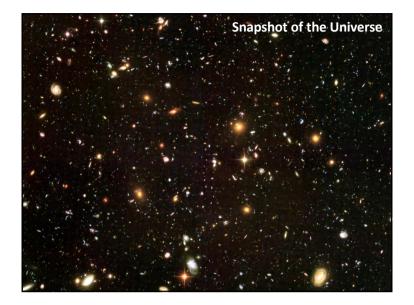

|          |                            | Flow of Thoug                                                                                                                 | ht |
|----------|----------------------------|-------------------------------------------------------------------------------------------------------------------------------|----|
|          | Observation                | Galaxies are moving away from each other                                                                                      |    |
|          | Conclusion                 | The Universe is expanding                                                                                                     |    |
|          | Observation                | Particle physics experiments (such as the LHC)                                                                                |    |
|          | Assumption                 | Laws of physics (here) = laws of physics (there)<br>Laws of physics (now) = laws of physics (then)                            |    |
|          | Conclusion                 | The Universe was created in a very hot dense state<br>13.8 billion years ago and has been expanding and<br>cooling ever since |    |
|          | <b>Big Question</b>        | Where did all the matter we see today come from?                                                                              |    |
| <b>S</b> | UNIVERSITY OF<br>LIVERPOOL |                                                                                                                               | 10 |