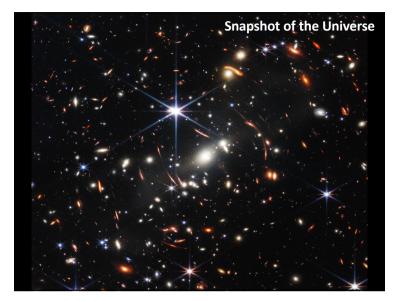

|          |                            | Flow of Thoug                                                                                                                 | ht |
|----------|----------------------------|-------------------------------------------------------------------------------------------------------------------------------|----|
|          | Observation                | Galaxies are moving away from each other                                                                                      |    |
|          | Conclusion                 | The Universe is expanding                                                                                                     |    |
|          | Observation                | Particle physics experiments (such as the LHC)                                                                                |    |
|          | Assumption                 | Laws of physics (here) = laws of physics (there)<br>Laws of physics (now) = laws of physics (then)                            |    |
|          | Conclusion                 | The Universe was created in a very hot dense state<br>13.8 billion years ago and has been expanding and<br>cooling ever since |    |
|          | <b>Big Question</b>        | Where did all the matter we see today come from?                                                                              |    |
| <b>S</b> | UNIVERSITY OF<br>LIVERPOOL |                                                                                                                               | 10 |