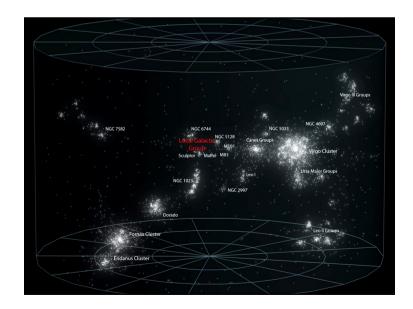

|    |
|          | Assumption                 | Laws of physics (here) = laws of physics (there)<br>Laws of physics (now) = laws of physics (then)                            |    |
|          | Conclusion                 | The Universe was created in a very hot dense state<br>13.8 billion years ago and has been expanding and<br>cooling ever since |    |
|          | <b>Big Question</b>        | Where did all the matter we see today come from?                                                                              |    |
| <b>S</b> | UNIVERSITY OF<br>LIVERPOOL |                                                                                                                               | 10 |











16









-5-

























-8-