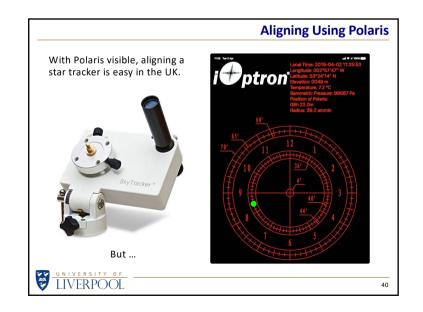

|
| Astro Africa  | Under the darkest skies   |
|               |                           |
| UNIVERSITY OF |                           |
| LIVERPOOL     | 20                        |

- 5 -















|                    | What Do You Need?         |
|--------------------|---------------------------|
|                    |                           |
| Start Simple       | Just a camera and tripod  |
| Equipment          | Telescopes and mounts     |
| Equipment          | Cameras and star trackers |
| Photo Gallery      | Some of my images         |
| Astro Africa       | Under the darkest skies   |
|                    |                           |
| UNIVERSITY OF      |                           |
| UVERPOOL EIVERPOOL | 28                        |