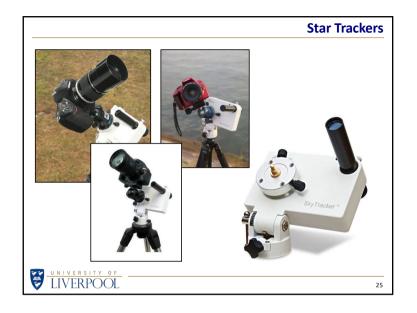

|               | What Do You Need?         |
|---------------|---------------------------|
|               |                           |
| Start Simple  | Just a camera and tripod  |
| Equipment     | Telescopes and mounts     |
| Equipment     | Cameras and star trackers |
| Photo Gallery | Some of my images         |
| Astro Africa  | Under the darkest skies   |
|               |                           |
| UNIVERSITY OF |                           |
| LIVERPOOL     | 20                        |