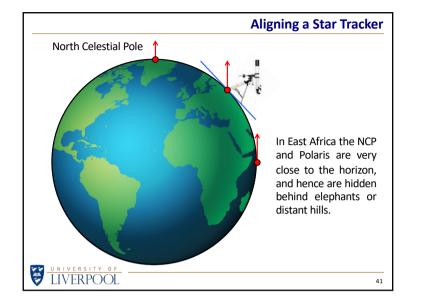

|
| Astro Africa  | Under the darkest skies   |
|               |                           |
| UNIVERSITY OF |                           |
| LIVERPOOL     | 20                        |

- 5 -















|                    | What Do You Need?         |
|--------------------|---------------------------|
|                    |                           |
| Start Simple       | Just a camera and tripod  |
| Equipment          | Telescopes and mounts     |
| Equipment          | Cameras and star trackers |
| Photo Gallery      | Some of my images         |
| Astro Africa       | Under the darkest skies   |
|                    |                           |
| UNIVERSITY OF      |                           |
| UVERPOOL EIVERPOOL | 28                        |