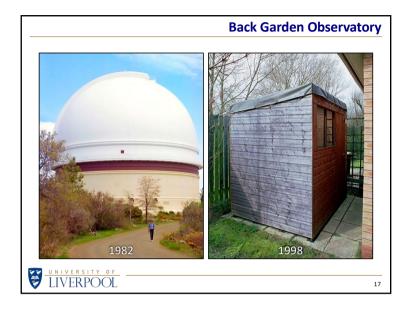

| Start Si | mple    | Just a camera and tripod  |
|----------|---------|---------------------------|
| Equipm   | ient    | Telescopes and mounts     |
| Equipm   | ient    | Cameras and star trackers |
| Photo G  | Gallery | Some of my images         |
| Astro A  | frica   | Under the darkest skies   |























|               | What Do You Need?         |
|---------------|---------------------------|
|               |                           |
| Start Simple  | Just a camera and tripod  |
| Equipment     | Telescopes and mounts     |
| Equipment     | Cameras and star trackers |
| Photo Gallery | Some of my images         |
| Astro Africa  | Under the darkest skies   |
|               |                           |
| UNIVERSITY OF |                           |
| LIVERPOOL     | 20                        |

- 5 -















|                    | What Do You Need?         |
|--------------------|---------------------------|
|                    |                           |
| Start Simple       | Just a camera and tripod  |
| Equipment          | Telescopes and mounts     |
| Equipment