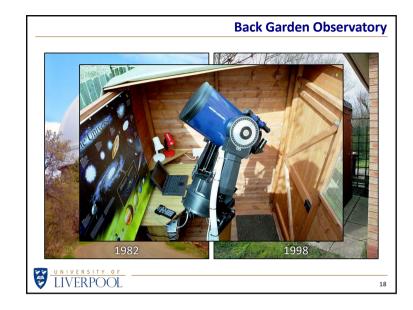

| Start Si | mple    | Just a camera and tripod  |
|----------|---------|---------------------------|
| Equipm   | ient    | Telescopes and mounts     |
| Equipm   | ient    | Cameras and star trackers |
| Photo G  | Gallery | Some of my images         |
| Astro A  | frica   | Under the darkest skies   |























|               | What Do You Need?         |
|---------------|---------------------------|
|               |                           |
| Start Simple  | Just a camera and tripod  |
| Equipment     | Telescopes and mounts     |
| Equipment     | Cameras and star trackers |
| Photo Gallery | Some of my images         |
| Astro Africa  | Under the darkest skies   |
|               |                           |
| UNIVERSITY OF |                           |
| LIVERPOOL     | 20                        |

- 5 -















|                    | What Do You Need?         |
|--------------------|---------------------------|
|                    |                           |
| Start Simple       | Just a camera and tripod  |
| Equipment          | Telescopes and mounts     |
| Equipment