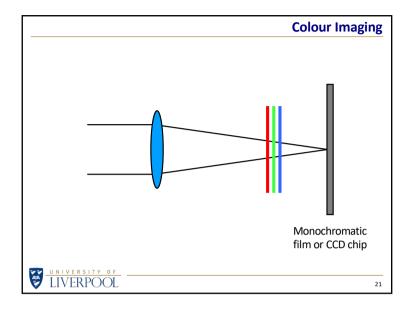

ipod  |
|----------|---------|---------------------------|
| Equipm   | ient    | Telescopes and mounts     |
| Equipm   | ient    | Cameras and star trackers |
| Photo G  | Gallery | Some of my images         |
| Astro A  | frica   | Under the darkest skies   |























|               | What Do You Need?         |
|---------------|---------------------------|
|               |                           |
| Start Simple  | Just a camera and tripod  |
| Equipment     | Telescopes and mounts     |
| Equipment     | Cameras and star trackers |
| Photo Gallery | Some of my images         |
| Astro Africa  | Under the darkest skies   |
|               |                           |
| UNIVERSITY OF |                           |
| LIVERPOOL     | 20                        |

- 5 -















|                    | What Do You Need?         |
|--------------------|---------------------------|
|                    |                           |
| Start Simple       | Just a camera and tripod  |
| Equipment          | Telescopes and mounts     |
| Equipment          | Cameras and star trackers |
| Photo Gallery      | Some of my images         |
| Astro Africa       | Under the darkest skies   |
|                    |                           |
| UNIVERSITY OF      |                           |
| UVERPOOL EIVERPOOL | 28                        |