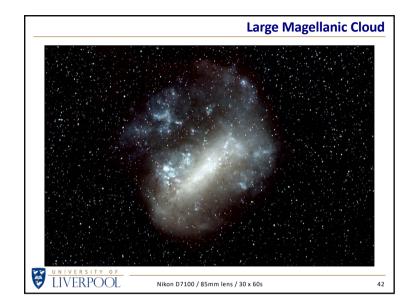

|
| Astro Africa  | Under the darkest skies   |
|               |                           |
| UNIVERSITY OF |                           |
| LIVERPOOL     | 20                        |

- 5 -















|                    | What Do You Need?         |
|--------------------|---------------------------|
|                    |                           |
| Start Simple       | Just a camera and tripod  |
| Equipment          | Telescopes and mounts     |
| Equipment          | Cameras and star trackers |
| Photo Gallery      | Some of my images         |
| Astro Africa       | Under the darkest skies   |
|                    |                           |
| UNIVERSITY OF      |                           |
| UVERPOOL EIVERPOOL | 28                        |