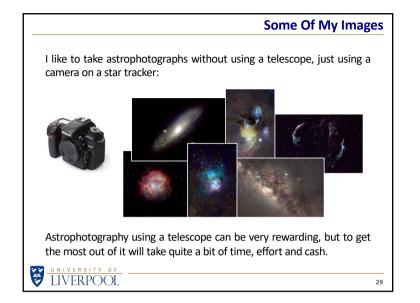

- 5 -

|                    | What Do You Need?         |
|--------------------|---------------------------|
|                    |                           |
| Start Simple       | Just a camera and tripod  |
| Equipment          | Telescopes and mounts     |
| Equipment          | Cameras and star trackers |
| Photo Gallery      | Some of my images         |
| Astro Africa       | Under the darkest skies   |
|                    |                           |
| UNIVERSITY OF      |                           |
| UVERPOOL EIVERPOOL | 28                        |