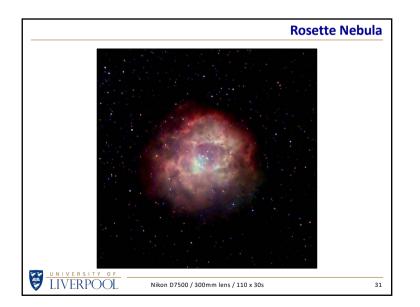

Some of my images         |
| Astro Africa  | Under the darkest skies   |
|               |                           |
| UNIVERSITY OF |                           |
| LIVERPOOL     | 20                        |

- 5 -















|                    | What Do You Need?         |
|--------------------|---------------------------|
|                    |                           |
| Start Simple       | Just a camera and tripod  |
| Equipment          | Telescopes and mounts     |
| Equipment          | Cameras and star trackers |
| Photo Gallery      | Some of my images         |
| Astro Africa       | Under the darkest skies   |
|                    |                           |
| UNIVERSITY OF      |                           |
| UVERPOOL EIVERPOOL | 28                        |