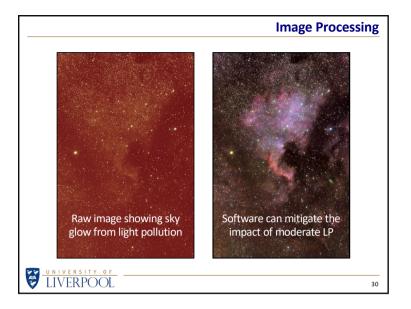

| Some of my images         |
| Astro Africa  | Under the darkest skies   |
|               |                           |
| UNIVERSITY OF |                           |
| LIVERPOOL     | 20                        |

- 5 -















|                    | What Do You Need?         |
|--------------------|---------------------------|
|                    |                           |
| Start Simple       | Just a camera and tripod  |
| Equipment          | Telescopes and mounts     |
| Equipment          | Cameras and star trackers |
| Photo Gallery      | Some of my images         |
| Astro Africa       | Under the darkest skies   |
|                    |                           |
| UNIVERSITY OF      |                           |
| UVERPOOL EIVERPOOL | 28                        |