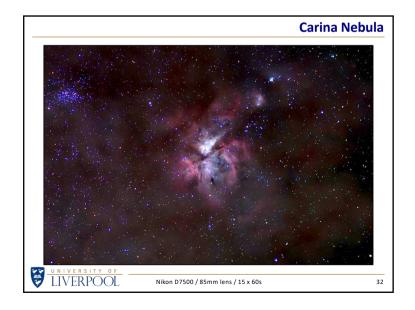

me of my images         |
| Astro Africa  | Under the darkest skies   |
|               |                           |
| UNIVERSITY OF |                           |
| LIVERPOOL     | 20                        |

- 5 -















|                    | What Do You Need?         |
|--------------------|---------------------------|
|                    |                           |
| Start Simple       | Just a camera and tripod  |
| Equipment          | Telescopes and mounts     |
| Equipment          | Cameras and star trackers |
| Photo Gallery      | Some of my images         |
| Astro Africa       | Under the darkest skies   |
|                    |                           |
| UNIVERSITY OF      |                           |
| UVERPOOL EIVERPOOL | 28                        |