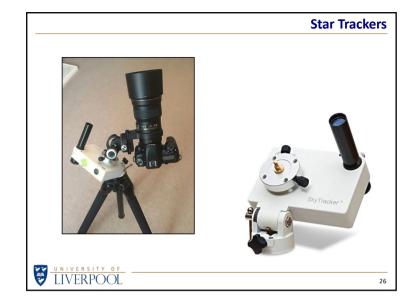

- 5 -

|                    | What Do You Need?         |
|--------------------|---------------------------|
|                    |                           |
| Start Simple       | Just a camera and tripod  |
| Equipment          | Telescopes and mounts     |
| Equipment          | Cameras and star trackers |
| Photo Gallery      | Some of my images         |
| Astro Africa       | Under the darkest skies   |
|                    |                           |
| UNIVERSITY OF      |                           |
| UVERPOOL EIVERPOOL | 28                        |