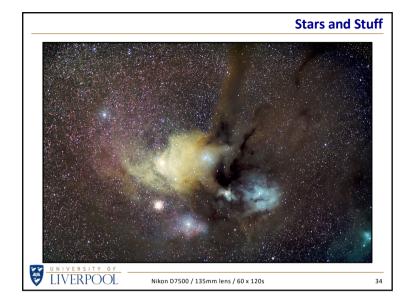

of my images         |
| Astro Africa  | Under the darkest skies   |
|               |                           |
| UNIVERSITY OF |                           |
| LIVERPOOL     | 20                        |

- 5 -















|                    | What Do You Need?         |
|--------------------|---------------------------|
|                    |                           |
| Start Simple       | Just a camera and tripod  |
| Equipment          | Telescopes and mounts     |
| Equipment          | Cameras and star trackers |
| Photo Gallery      | Some of my images         |
| Astro Africa       | Under the darkest skies   |
|                    |                           |
| UNIVERSITY OF      |                           |
| UVERPOOL EIVERPOOL | 28                        |