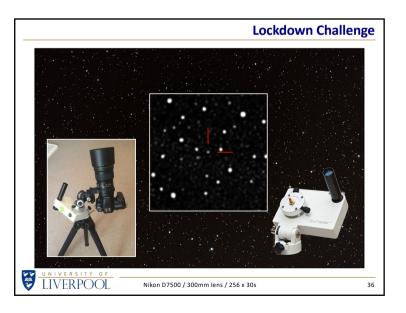

my images         |
| Astro Africa  | Under the darkest skies   |
|               |                           |
| UNIVERSITY OF |                           |
| LIVERPOOL     | 20                        |

- 5 -















|                    | What Do You Need?         |
|--------------------|---------------------------|
|                    |                           |
| Start Simple       | Just a camera and tripod  |
| Equipment          | Telescopes and mounts     |
| Equipment          | Cameras and star trackers |
| Photo Gallery      | Some of my images         |
| Astro Africa       | Under the darkest skies   |
|                    |                           |
| UNIVERSITY OF      |                           |
| UVERPOOL EIVERPOOL | 28                        |