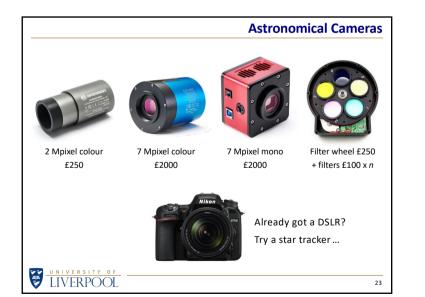

|
|----------|---------|---------------------------|
| Equipm   | ient    | Telescopes and mounts     |
| Equipm   | ient    | Cameras and star trackers |
| Photo G  | Gallery | Some of my images         |
| Astro A  | frica   | Under the darkest skies   |























|               | What Do You Need?         |
|---------------|---------------------------|
|               |                           |
| Start Simple  | Just a camera and tripod  |
| Equipment     | Telescopes and mounts     |
| Equipment     | Cameras and star trackers |
| Photo Gallery | Some of my images         |
| Astro Africa  | Under the darkest skies   |
|               |                           |
| UNIVERSITY OF |                           |
| LIVERPOOL     | 20                        |

- 5 -















|                    | What Do You Need?         |
|--------------------|---------------------------|
|                    |                           |
| Start Simple       | Just a camera and tripod  |
| Equipment          | Telescopes and mounts     |
| Equipment          | Cameras and star trackers |
| Photo Gallery      | Some of my images         |
| Astro Africa       | Under the darkest skies   |
|                    |                           |
| UNIVERSITY OF      |                           |
| UVERPOOL EIVERPOOL | 28                        |