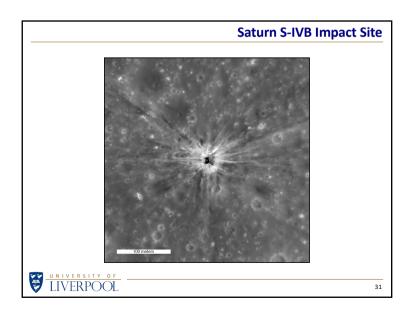

## What Happened To ...?

The Command Module (call sign 'Odyssey') made it safely back to Earth with its three occupants.

What about the rest of the Apollo hardware?

The third stage of the Saturn V rocket, after it had accelerated the CSM+LM spacecraft towards the Moon, was given one last task to perform ...