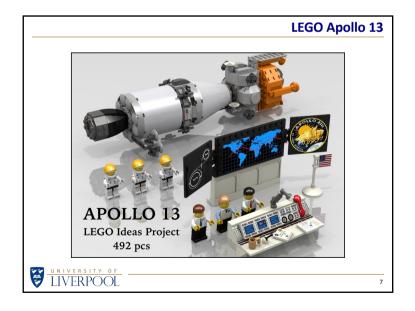

# Apollo 13 Launch

The mission started as for Apollo 8, 10, 11 and 12 with a spectacular launch of the mighty Saturn V rocket.

2



## **Reality and Hollywood**

The story of the Apollo 13 accident, and the heroic efforts of those in Mission Control to get the three astronauts safely back to Earth, was immortalised by Hollywood in the 1995 film ...





















































#### **Gene Kranz**

That famous phrase was spoken by actor Ed Harris but not by Kranz himself.

However, Krantz used it for his autobiography because it reflected so succinctly the attitude of those working in Mission Control.

29

## What Happened To ...?

The Command Module (call sign 'Odyssey') made it safely back to Earth with its three occupants.

What about the rest of the Apollo hardware?

The third stage of the Saturn V rocket, after it had accelerated the CSM+LM spacecraft towards the Moon, was given one last task to perform ...



30





## **What Happened To Aquarius?**

After the Lunar Module (call sign 'Aquarius') was jettisoned it re-entered the Earth's atmosphere and disintegrated.

However, it was important to ensure that its