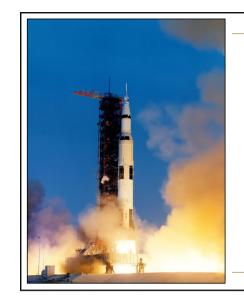

# Apollo 13 Launch

The mission started as for Apollo 8, 10, 11 and 12 with a spectacular launch of the mighty Saturn V rocket.

2