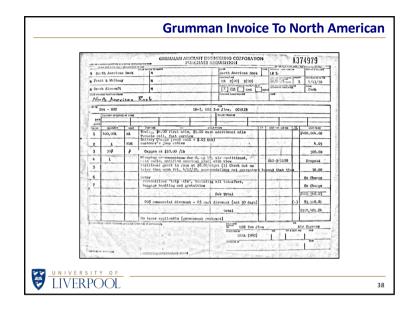

rth with its three occupants.

What about the rest of the Apollo hardware?

The third stage of the Saturn V rocket, after it had accelerated the CSM+LM spacecraft towards the Moon, was given one last task to perform ...



30





## **What Happened To Aquarius?**

After the Lunar Module (call sign 'Aquarius') was jettisoned it re-entered the Earth's atmosphere and disintegrated.

However, it was important to ensure that its reentry was controlled to ensure that any surviving components fell into the deepest Pacific trench.

In particular ...



33



#### **Plutonium Power**

Alan Bean (Apollo 12) removes the plutonium fuel cask from the LM to transfer it to the RTG in front of him that powers the experiments on the lunar surface.

RTG = Radioisotope Thermoelectric Generator



34









|                         | 10,000