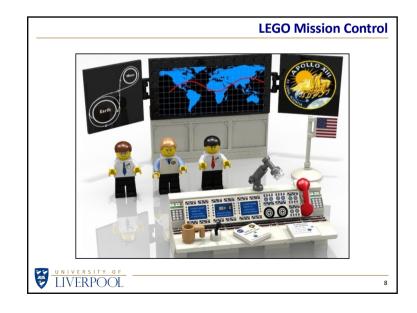

# Apollo 13 Launch

The mission started as for Apollo 8, 10, 11 and 12 with a spectacular launch of the mighty Saturn V rocket.

2



## **Reality and Hollywood**

The story of the Apollo 13 accident, and the heroic efforts of those in Mission Control to get the three astronauts safely back to Earth, was immortalised by Hollywood in the 1995 film ...





















































#### **Gene Kranz**

That famous phrase was spoken by actor Ed Harris but not by Kranz himself.

However, Krantz used it for his autobiography because it reflected so succinctly the attitude of those working in Mission Control.

29

## What Happened To ...?

The Command Module (call sign 'Odyssey') made it safely back to Earth with its three occupants.

What about the rest of the Apollo hardware?

The third stage of the Saturn V rocket, after it had accelerated the CSM+LM spacecraft towards the Moon, was given one last task to perform ...



30





## **What Happened To Aquarius?**

After the Lunar Module (call sign 'Aquarius') was jettisoned it re-entered the Earth's atmosphere and disintegrated.

However, it was important to ensure that its re