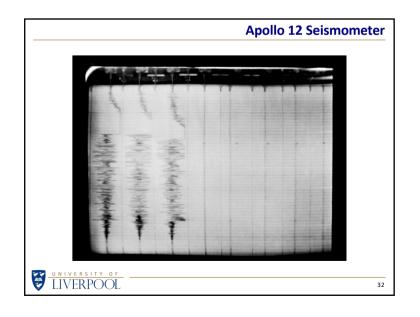

## **What Happened To Aquarius?**

After the Lunar Module (call sign 'Aquarius') was jettisoned it re-entered the Earth's atmosphere and disintegrated.

However, it was important to ensure that its reentry was controlled to ensure that any surviving components fell into the deepest Pacific trench.

In particular ...

33