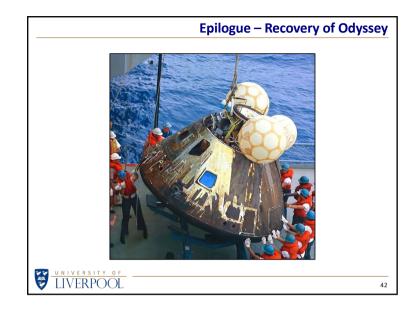

## What Happened To ...?

The Command Module (call sign 'Odyssey') made it safely back to Earth with its three occupants.

What about the rest of the Apollo hardware?

The third stage of the Saturn V rocket, after it had accelerated the CSM+LM spacecraft towards the Moon, was given one last task to perform ...