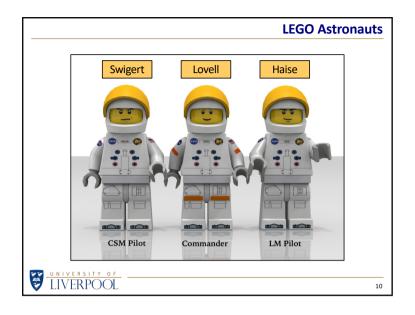

# Apollo 13 Launch

The mission started as for Apollo 8, 10, 11 and 12 with a spectacular launch of the mighty Saturn V rocket.

2