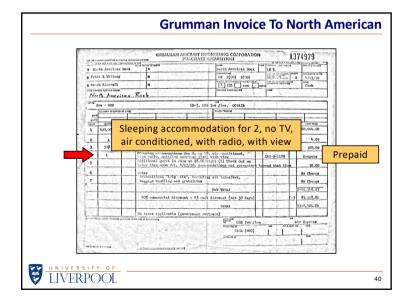

|              |                                                                                                          | erriques er                                                                      |     | Y 37 1 1 1 1 1 1 1 1 1 1 1 1 1 1 1 1 1 1 |                             |