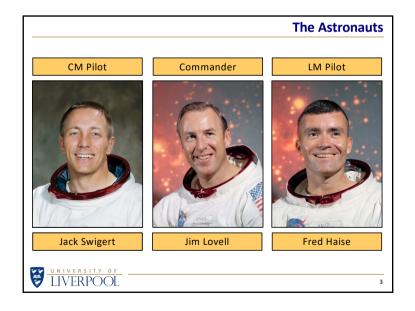

# Apollo 13 Launch

The mission started as for Apollo 8, 10, 11 and 12 with a spectacular launch of the mighty Saturn V rocket.

2



## **Reality and Hollywood**

The story of the Apollo 13 accident, and the heroic efforts of those in Mission Control to get the three astronauts safely back to Earth, was immortalised by Hollywood in the 1995 film ...





















































#### **Gene Kranz**

That famous phrase was spoken by actor Ed Harris but not by Kranz himself.

However, Krantz used it for his autobiography because it reflected so succinctly the attitude of those working in Mission Control.

29

## What Happened To ...?

The Command Module (call sign 'Odyssey') made it safely back to Earth with its three occupants.

What about the rest of the Apollo hardware?

The third stage of the Saturn V rocket, after it had accelerated the CSM+LM spacecraft towards the Moon, was given one last t