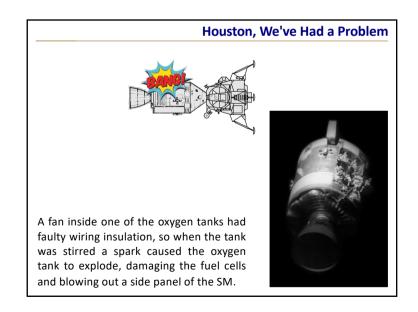

# Apollo 13 Launch

The mission started as for Apollo 8, 10, 11 and 12 with a spectacular launch of the mighty Saturn V rocket.

2



## **Reality and Hollywood**

The story of the Apollo 13 accident, and the heroic efforts of those in Mission Control to get the three astronauts safely back to Earth, was immortalised by Hollywood in the 1995 film ...





















































#### **Gene Kranz**

That famous phrase was spoken by actor Ed Harris but not by Kranz himself.

However, Krantz used it for his autobiography because it reflected so succinctly the attitude of those working in Mission Control.

29

## What Happened To ...?

The Command Module (call sign 'Odyssey') made it safely back to Earth with its three occupants.

What about the rest of the Apollo hardware?

The third stage of the Saturn V rocket, after it had accelerated the CSM+LM spacecraft towards the Moon, was given one last task to perform ...



30





## **What Happened To Aquarius?**

After the Lunar Module (call sign 'Aquarius') was jettisoned it re-entered the Earth's atmosphere and disintegrated.

However, it was important to ensure that its reentry was controlled to ensure