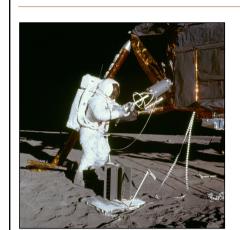

#### **Plutonium Power**

Alan Bean (Apollo 12) removes the plutonium fuel cask from the LM to transfer it to the RTG in front of him that powers the experiments on the lunar surface.

RTG = Radioisotope Thermoelectric Generator