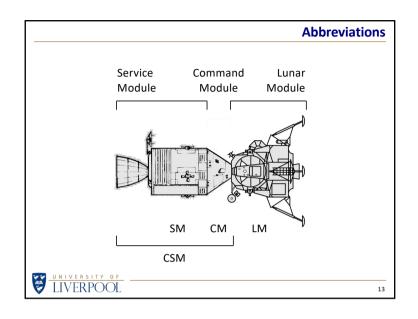

## What Happened To ...?

The Command Module (call sign 'Odyssey') made it safely back to Earth with its three occupants.

What about the rest of the Apollo hardware?

The third stage of the Saturn V rocket, after it had accelerated the CSM+LM spacecraft towards the Moon, was given one last task to perform ...