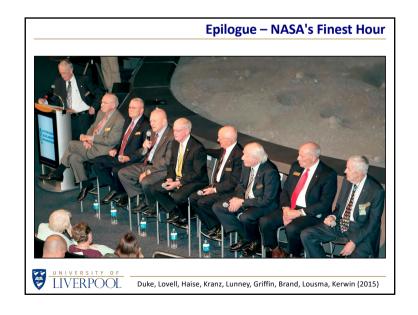

## **Reality and Hollywood**

The story of the Apollo 13 accident, and the heroic efforts of those in Mission Control to get the three astronauts safely back to Earth, was immortalised by Hollywood in the 1995 film ...