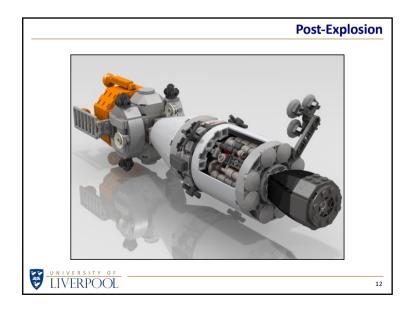

## What Happened To ...?

The Command Module (call sign 'Odyssey') made it safely back to Earth with its three occupants.

What about the rest of the Apollo hardware?

The third stage of the Saturn V rocket, after it had accelerated the CSM+LM spacecraft towards the Moon, was given one last task to perform ...