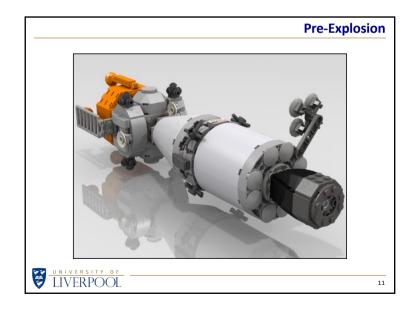

## What Happened To ...?

The Command Module (call sign 'Odyssey') made it safely back to Earth with its three occupants.

What about the rest of the Apollo hardware?

The third stage of the Saturn V rocket, after it had accelerated the CSM+LM spacecraft towards the Moon, was given one last task to perform ...