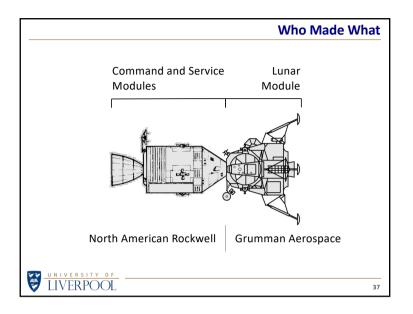

## What Happened To ...?

The Command Module (call sign 'Odyssey') made it safely back to Earth with its three occupants.

What about the rest of the Apollo hardware?

The third stage of the Saturn V rocket, after it had accelerated the CSM+LM spacecraft towards the Moon, was given one last task to perform ...

## **What Happened To Aquarius?**

After the Lunar Module (call sign 'Aquarius') was jettisoned it re-entered the Earth's atmosphere and disintegrated.

However, it was important to ensure that its reentry was controlled to ensure that any surviving components fell into the deepest Pacific trench.