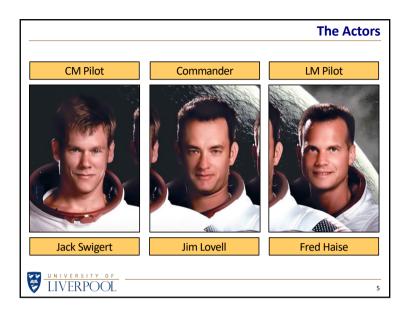

## **Reality and Hollywood**

The story of the Apollo 13 accident, and the heroic efforts of those in Mission Control to get the three astronauts safely back to Earth, was immortalised by Hollywood in the 1995 film ...