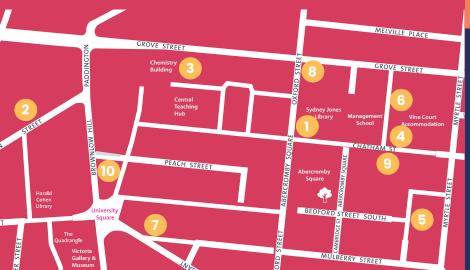

### Where to eat on campus

There is a wide range of outlets across campus where you can enjoy a variety of food, offering hot and cold daily specials, freshly made on campus by our chefs, with lots of vegan and vegetarian options to choose from. Flexi Food Plan gives you 10% off in all of these outlets.

- 1 Sydney Jones Café 8.30am to 6pm. Sandwiches, paninis, salads, cakes, snacks.
- 2 Life Science Café 8.30am to 4pm. Sandwiches, sushi, paninis, pasties, cakes, snacks.
- 3 Chemistry Café 8am to 2.30pm. Sandwiches, paninis, pastries, cakes, snacks.
- 4 Bertie & Bellas 10.30am to 6.30pm. Daily specials, Asian snacks, from the grill, burgers and wings, poke grain bowls.
- 5 Eleanor Rathbone Café 9am to 3.30. Sandwiches, paninis, cakes, snacks.
- 6 Management School Café 8am to 3pm. Breakfast barms, pasties, sandwiches, paninis, salads, cakes.
- 7 The Courtyard 8am-8pm weekday, 12pm to 8pm weekend. Selection of breakfasts, burritos, street food, hot specials, jackets, salad bar, sandwiches, cakes, snacks.
- 8 Fröhlich Café and Bar 8.30 to 5pm. Sandwiches, toasties, paninis, cakes, snacks.
- 9 Law & Social Justice Café 8.30am to 3pm. Sandwiches, toasties, paninis, cakes, snacks.
- 10 The Augustus John 11.30am 11pm. Pizza.