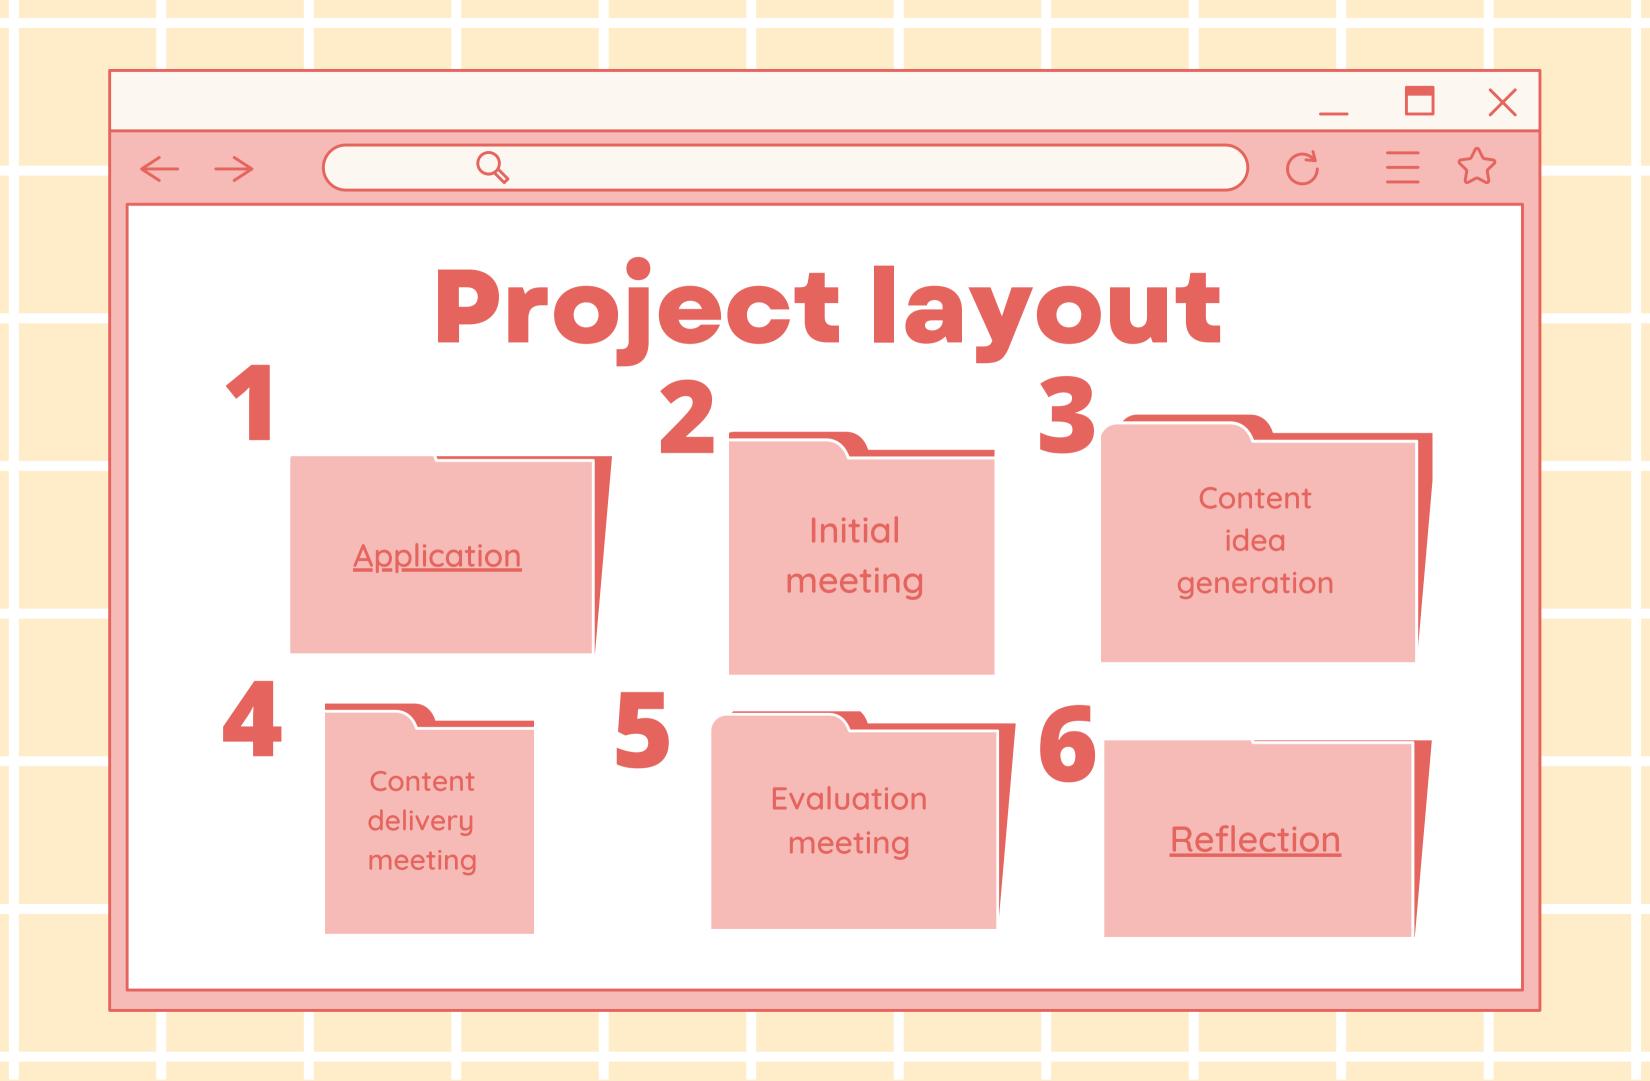

## Aurora:

- Applied via Linkedin post from Ahmed
- Had an initial meeting with the team and met Miyo and Georgie who I would be working on the project with
- Researched Vibe youth group, the work/projects they do and their current social media pages
- Met with Miyo and Georgie to discuss the project layout and vision
- Georgie and I went away and worked together to come up with creative posts and media plans