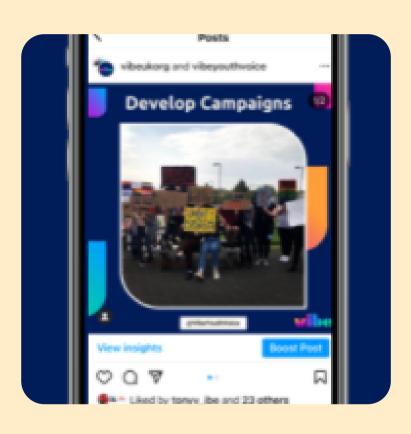

### TOP PERFORMING POSTS

#### INSTAGRAM

The top instagram post this month was the develop campaigns post with 252 impressions and engagement of 24. Compared to last months top post for National Hug day with 19 likes.