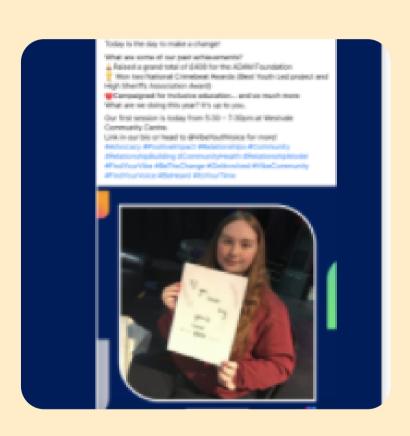

#### INSTAGRAM

The top instagram post this month was the develop campaigns post with 252 impressions and engagement of 24. Compared to last months top post for National Hug day with 19 likes.

#### TWITTER

Top Twitter post for the month: Tuesday 1st March / Impressions: 373 / Engagement: 21

#### FACEBOOK

Top Facebook post: Tuesday 1st

March

Impressions: 137

Engagement: 10

#### LINKEDIN

Top Linkedin post: Tuesday 1st
March
Impressions: 32
Engagement: 9.38%