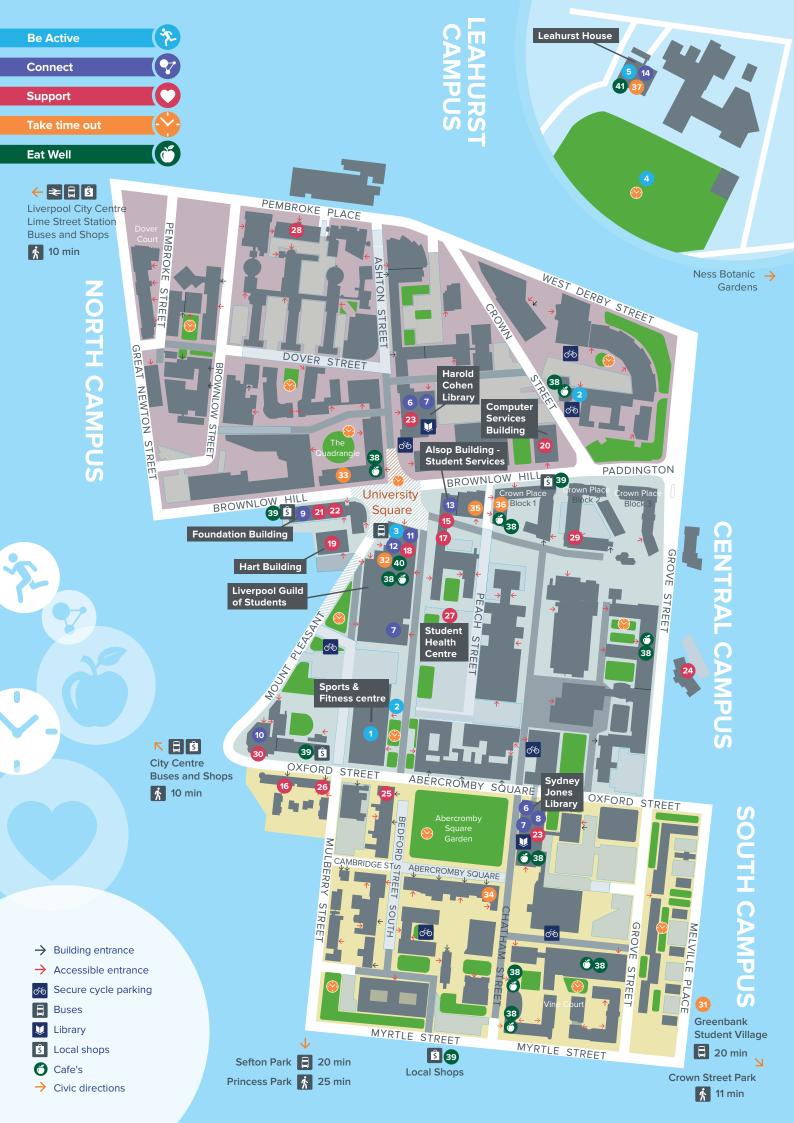

# Wellbeing Map

# Welcome to the University of Liverpool **Wellbeing Map**

Your health and wellbeing is a priority and we would like to show you the opportunities that are available. This map covers two campuses (Liverpool and Leahurst) and contains information on places to **Be Active**, places to **Connect**, places for **Support**, places to **Take Time Out** and places to **Eat Well**. This map is available for all students and staff. Please pay attention to '\*All Students (Undergraduate and Postgraduate) only' facilities.

### **Be Active**

1 Sports and Fitness Centre

Swimming Pool

Squash Courts

Fitness Classes

Shower Facilities available for cyclists

- 2 Walking for Health Meeting Points
- 3 The Guild LivCycle and BIKIOSK schemes \*
- 4 Leahurst Campus Front Lawn
- 5 Leahurst Shower Facilities

### Connect

- Quiet Study Spaces \*
- Group Study spaces \*
- 8 Muslim Prayer Room
- 9 Chaplaincy Office
- 10 Confucius Institute –
  Chinese Cultural Centre
- 11 Green Guild

The Guild Roof Garden and Beekeeping

Aquaponics

12 The Guild \*

**Guild Societies** 

Give it a Go Programme (volunteering)

- Connect and Explore Zone,
- Leahurst House
  Common Room

# **Support**

Student Services \*

Student Welfare Advice and Guidance \*

Disability Advice and Guidance \*

International Advice and Guidance \*

Money Advice \*

Counselling Service and Mental Health Advisory Service \*

- 16 Counselling Service Oxford Street \*
- 17 Careers and Employability \*
- 8 Guild Advice and Support \*
- 19 Human Resources
- 20 Computer Services Building
- 21 Student Administration Centre \*
- 22 Liverpool Doctoral College
- 23 Library Services
- University of Liverpool
  Children's Centre Nursey
- 25 English Language Centre
- 26 Occupational Health
- 27 Student Health Centre \*
- 28 Brownlow Health
- 29 Student Accommodation Office (Crown Place) \*
- 30 Liverpool Student Homes \*

## Take time out

- Greenbank Student
  Village \*
- The Liverpool Guild of Students
- 33 Victoria Gallery and Museum
- Garstang Museum
- Augustus John Pub
- Blackwell's Bookshop
- Leahurst Bar

### **Eat Well**

- Café's
- Local Shops
- 40 The Guild

The Court Yard

Starbucks

The Sphinx

Leahurst Café

\*All Students (Undergraduate and Postgraduate) only