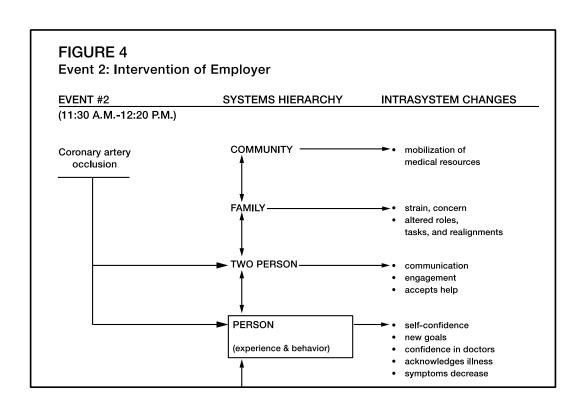

## Understanding Cities and Mental Health: A Biopsychosocial Approach

Mindy Thompson Fullilove, MD June 27, 2019



















### Understanding root shock

The traumatic stress reaction to the loss of all or part of one's emotional ecosystem





## Synergism of Plagues in the Context of Serial Forced Displacement



# Everything that happens occurs in a particular context

- •Integration is key to health: rates of mental illness higher in disintegrated, as compared to integrated, communities
- •Segregated city is, by definition, a disintegrated community
- Governs injury and repair



What happens to communities that are repeatedly hit, as has been the case for black communities over the past 70 years?



# Post-disaster recovery goes through phases

- Crisis
- Honeymoon
- Disillusionment
- •(Re)integration





Liz Roll, Five Years After Sandy, 2017



https://features.weather.com/rebuilt-repaired-a