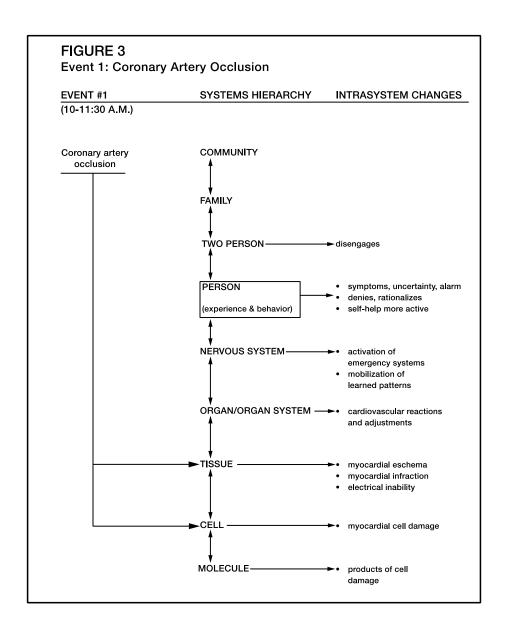

## Understanding Cities and Mental Health: A Biopsychosocial Approach

Mindy Thompson Fullilove, MD June 27, 2019



















### Understanding root shock

The traumatic stress reaction to the loss of all or part of one's emotional ecosystem





## Synergism of Plagues in the Context of Serial Forced Displacement



# Everything that happens occurs in a particular context

- •Integration is key to health: rates of mental illness higher in disintegrated, as compared to integrated, communities
- •Segregated city is, by definition, a disintegrated community
- Governs injury and repair



What happens to communities that are repeatedly hit, as has been the case for black communities over the past 70 years?



# Post-disaster recovery goes through phases

- Crisis
- Honeymoon
- Disillusionment
- •(Re)integration





Liz Roll, Five Years After Sandy, 2017



https://features.weather.com/rebuilt-repair