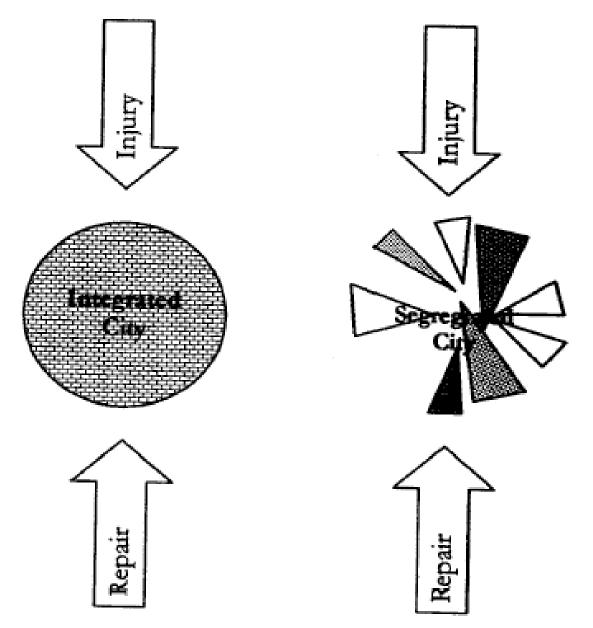

# Everything that happens occurs in a particular context

- •Integration is key to health: rates of mental illness higher in disintegrated, as compared to integrated, communities
- •Segregated city is, by definition, a disintegrated community
- Governs injury and repair