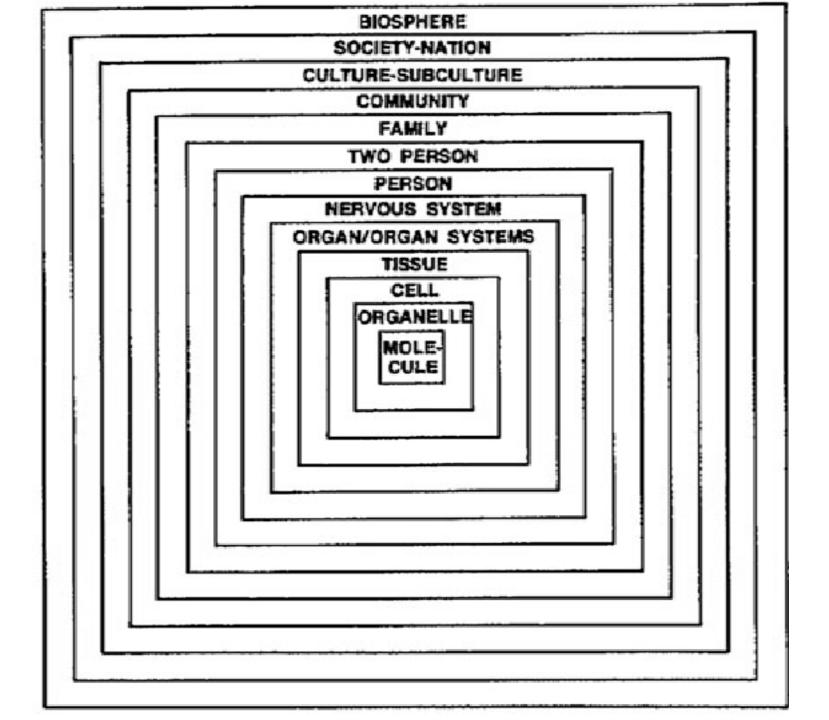

## Understanding Cities and Mental Health: A Biopsychosocial Approach

Mindy Thompson Fullilove, MD June 27, 2019



















### Understanding root shock

The traumatic stress reaction to the loss of all or part of one's emotional ecosystem





## Synergism of Plagues in the Context of Serial Forced Displacement



# Everything that happens occurs in a particular context

- •Integration is key to health: rates of mental illness higher in disintegrated, as compared to integrated, communities
- •Segregated city is, by definition, a disintegrated community
- Governs injury and repair



What happens to communities that are repeatedly hit, as has been the case for black communities over the past 70 years?



# Post-disaster recovery goes through phases

- Crisis
- Honeymoon
- Disillusionment
- •(Re)integration





Liz Roll, Five Years After Sandy, 2017



https://features.weather.com/rebuilt-repaired-abandon