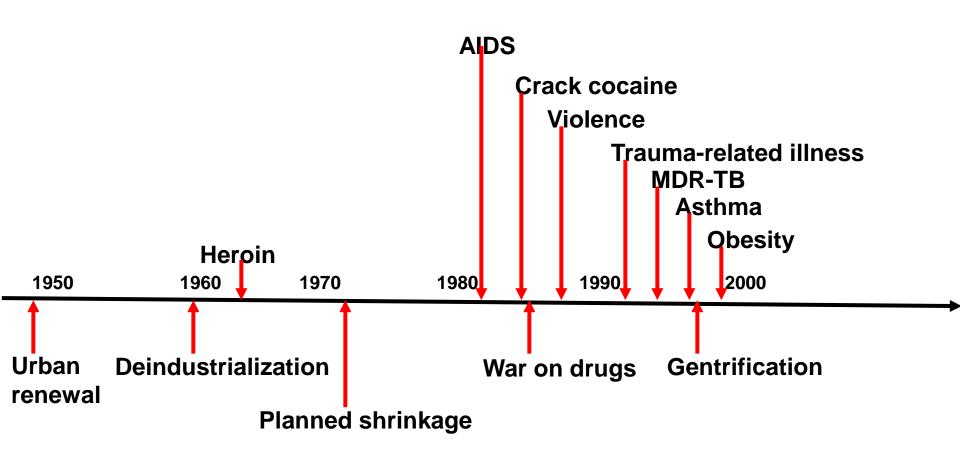

## Synergism of Plagues in the Context of Serial Forced Displacement

What happens to communities that are repeatedly hit, as has been the case for black communities over the past 70 years?