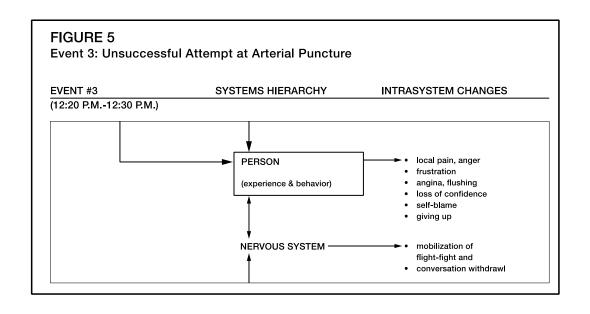

## Understanding Cities and Mental Health: A Biopsychosocial Approach

Mindy Thompson Fullilove, MD June 27, 2019



















### Understanding root shock

The traumatic stress reaction to the loss of all or part of one's emotional ecosystem





## Synergism of Plagues in the Context of Serial Forced Displacement



# Everything that happens occurs in a particular context

- •Integration is key to health: rates of mental illness higher in disintegrated, as compared to integrated, communities
- •Segregated city is, by definition, a disintegrated community
- Governs injury and repair



What happens to communities that are repeatedly hit, as has been the case for black communities over the past 70 years?



# Post-disaster recovery goes through phases

- Crisis
- Honeymoon
- Disillusionment
- •(Re)integration





Liz Roll, Five Years After Sandy, 2017



https://features.weather.com/rebuilt-repaired-aband