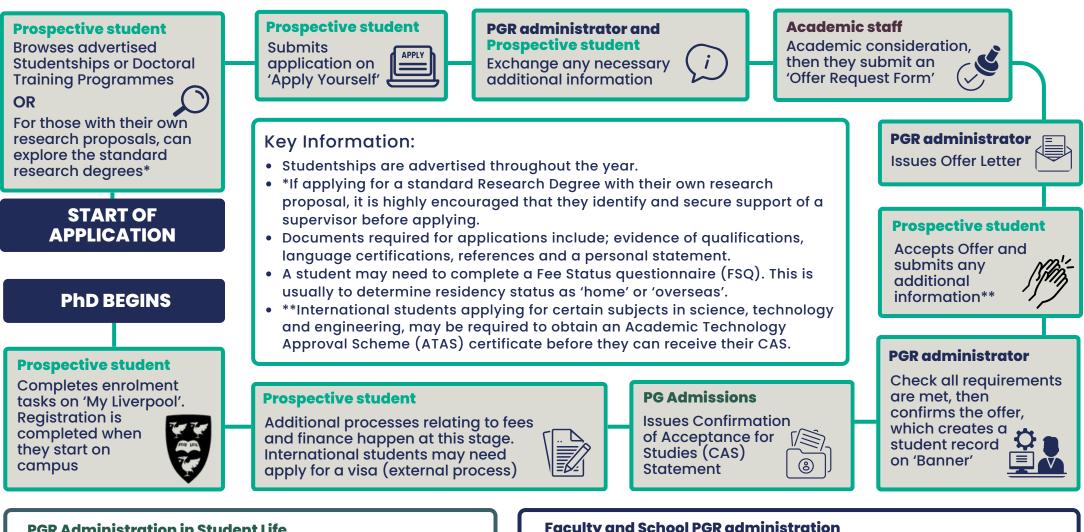

## The typical PhD: application and admission

## **PGR Administration in Student Life**

There are a range of teams within Student Life that support the PhD admissions process:

- Postgraduate Admissions
- Fees and Finance Team
- Research Degree Administration (RDA) Team See the 'How to Apply' pages for more details.

## **Faculty and School PGR administration**

PGR Administration is largely handled within the faculties and schools, in collaboration with the academic staff, follow the links below to find out more:

- Faculty of Humanities and Social Sciences
- Faculty of Science and Engineering
- Faculty of Health and Life Sciences