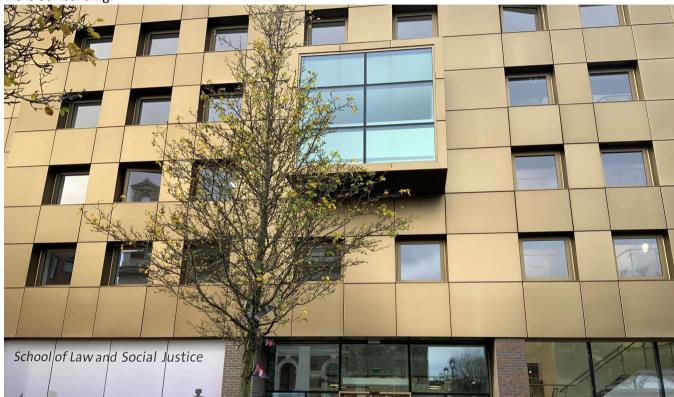

Old Law clinic building

New Building – Entrance to School of Law and
Social Justice