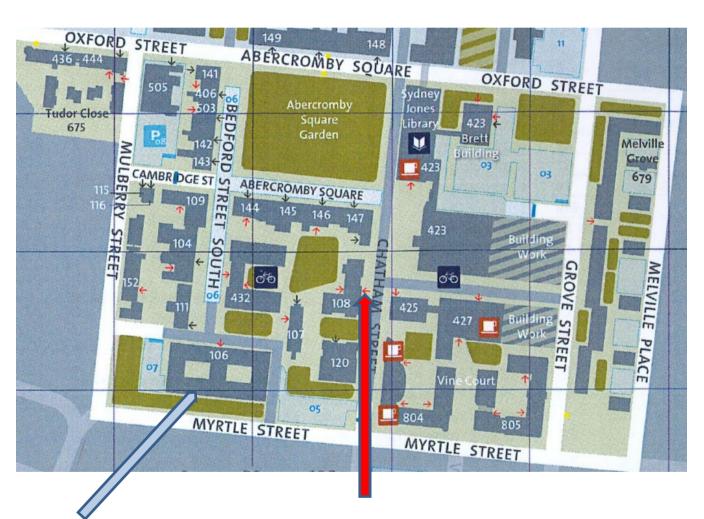

## Directions to the Liverpool Law Clinic

**Liverpool Law Clinic** School of Law and Social Justice Chatham Street Liverpool L69 7ZR

T +44 (0)151 7945782 E clinic@liv.ac.uk

The Clinic is located on the 1st floor of the School of Law and Social Justice, indicated as building 108 below located on Chatham Street please use Lift A or Staircase B to access the 1st Floor Subway is on the corner of Myrtle Street and Chatham Street and the entrance to Chatham St on Myrtle St is opposite Tescos.: