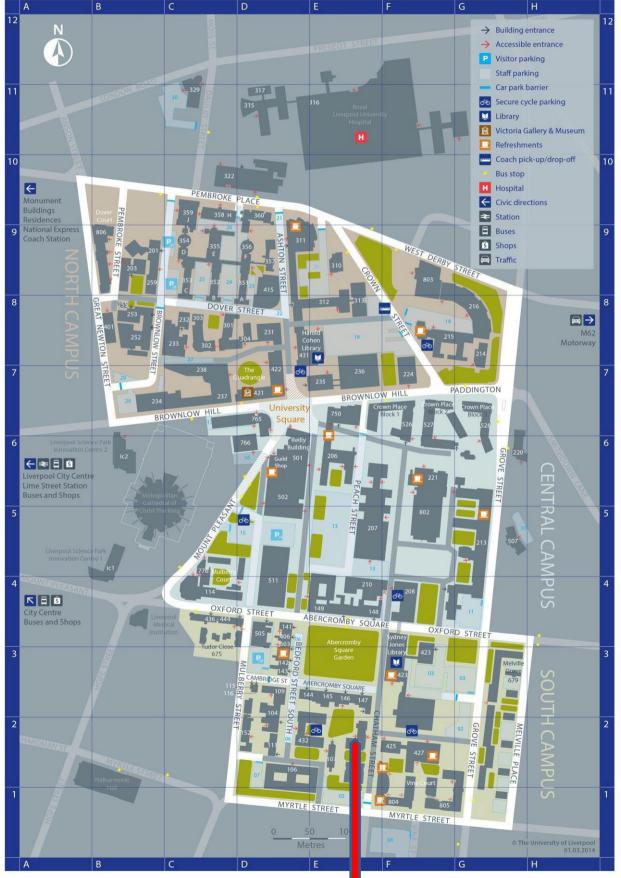

ed as building 108 below located on Chatham Street please use Lift A or Staircase B to access the 1st Floor Subway is on the corner of Myrtle Street and Chatham Street and the entrance to Chatham St on Myrtle St is opposite Tescos.:



Old Law clinic building

New Building – Entrance to School of Law and
Social Justice



## This is our building:



| Access                   | The Clinic can be accessed from Myrtle Street or Oxford Street.     |
|--------------------------|---------------------------------------------------------------------|
| Pay & Display<br>Parking | Available on Myrtle Street outside the row of shops and restaurants |

For further require assistance, please contact one of our clinic administrators on **0151-794-5782** 



## Full Campus Map

## Liverpool Law Clinic