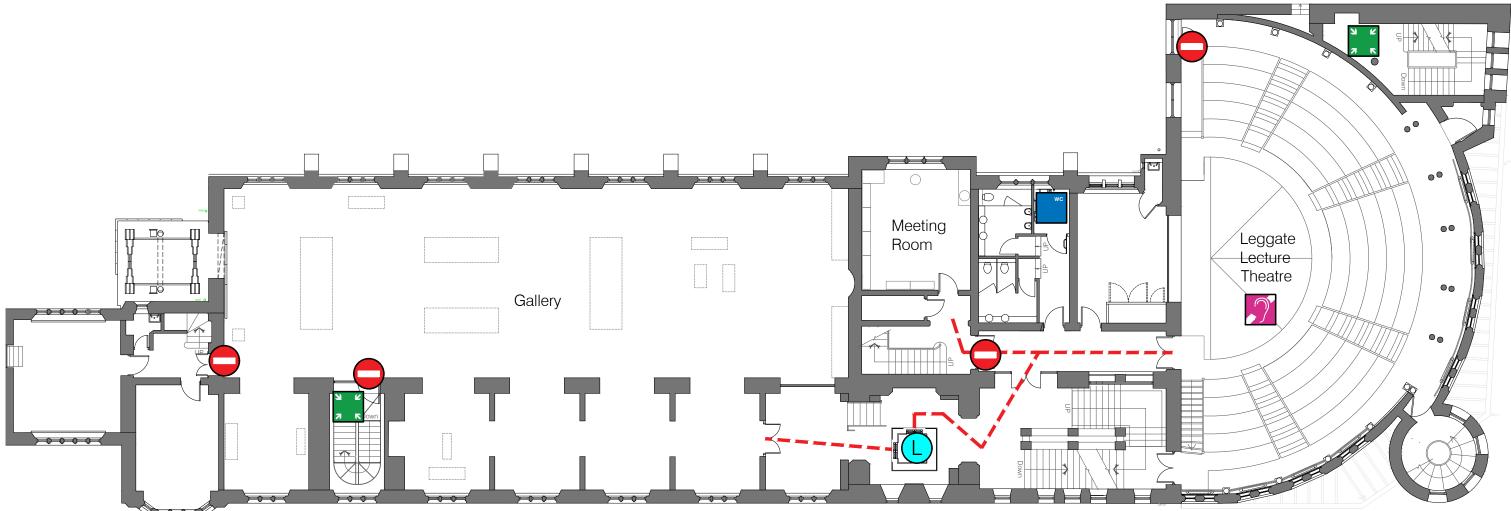

## Controlled Access Door

Accessible Lift

Hearing Enhancement System

Fire Refuge Space

Accessible Toilet

Link to 422 Ashton Building

421 Victoria Gallery & Museum 2nd Floor Plan

421 Victoria Gallery & Museum Ashton Street, Liverpool, L69 3DR