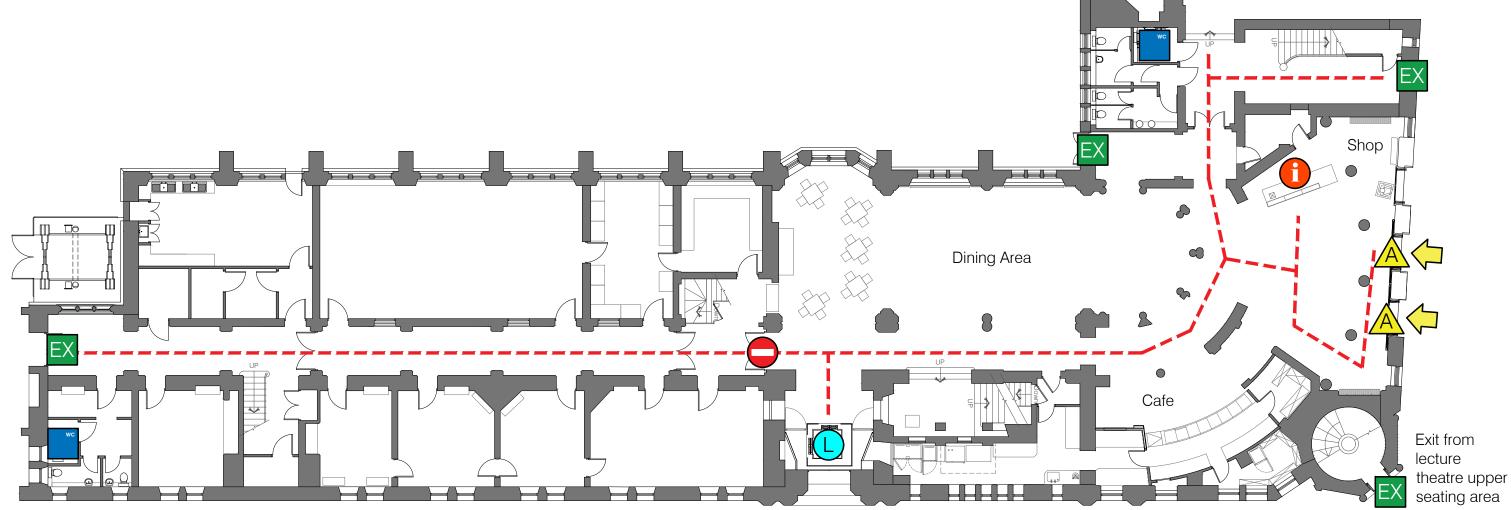

Accessible Route 

Accessible Entrance

Automatic Door

Reception / Information

Emergency Exit Only F>

421 Victoria Gallery & Museum Ground Floor Plan

421 Victoria Gallery & Museum Link to 422 Ashton Building Ashton Street, Liverpool, L69 3DR