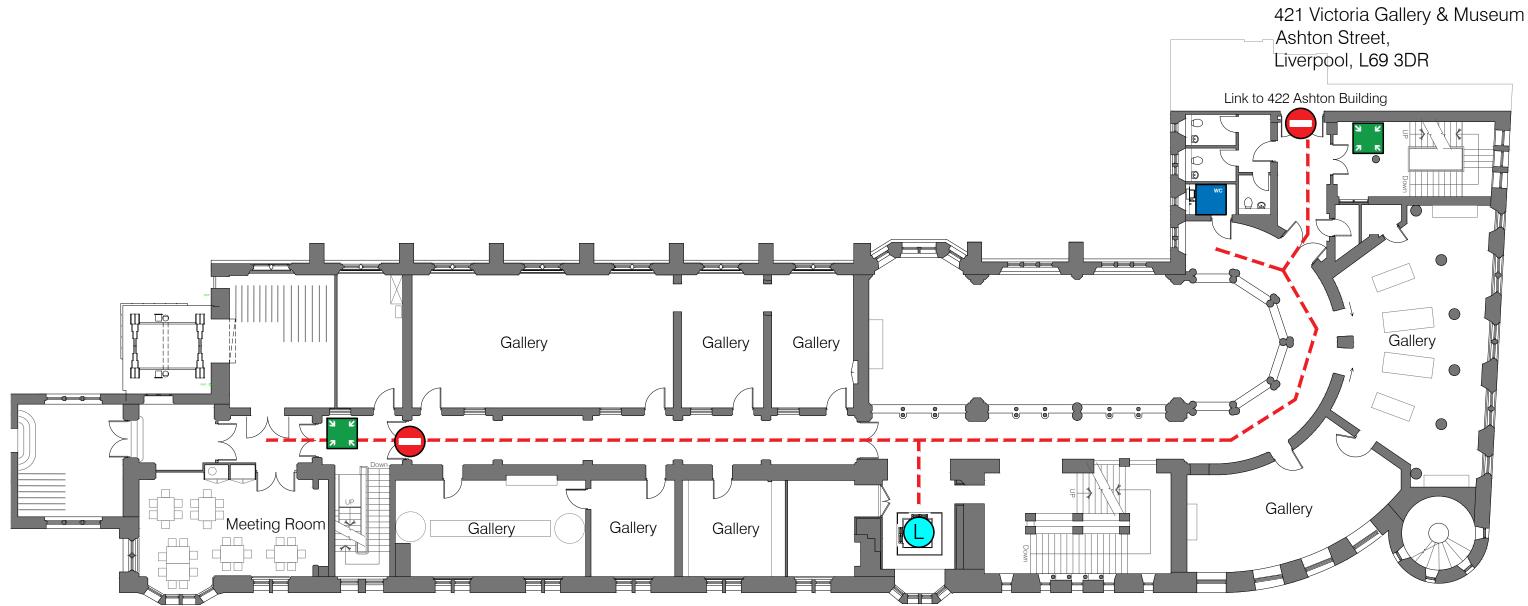

## Controlled Access Door

Accessible Lift

Hearing Enhancement System

Fire Refuge Space

Accessible Toilet

Link to 422 Ashton Building

421 Victoria Gallery & Museum 2nd Floor Plan

421 Victoria Gallery & Museum Ashton Street, Liverpool, L69 3DR