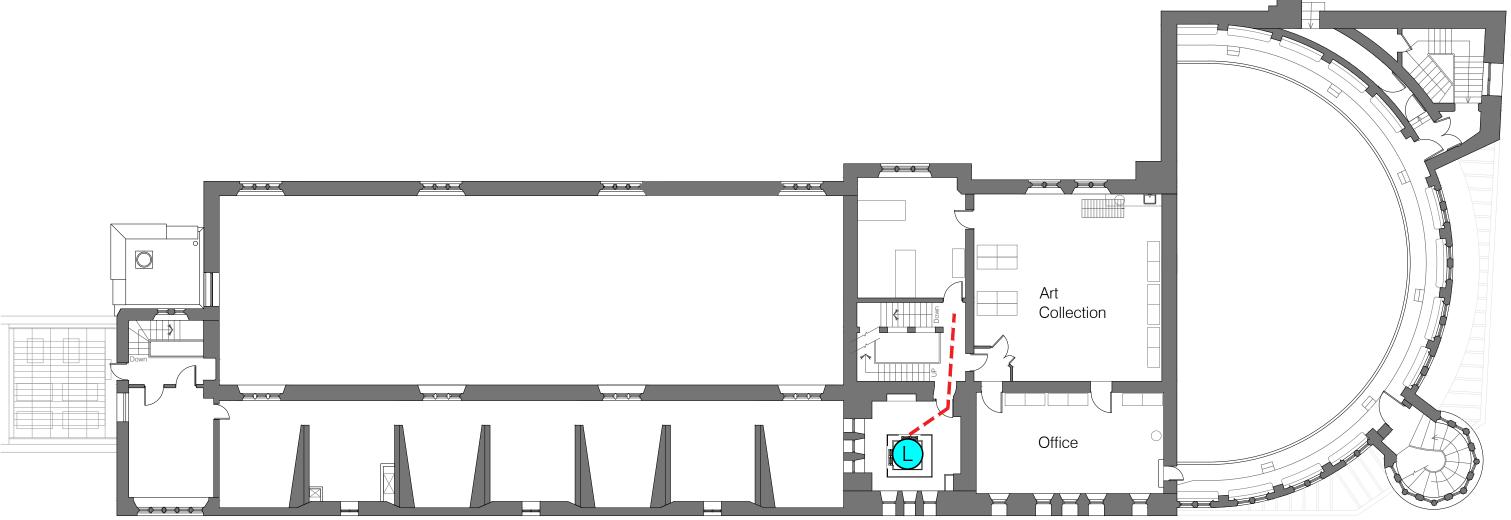

Controlled Access Door

Accessible Lift

Fire Refuge Space

421 Victoria Gallery & Museum 1st Floor Plan

## Controlled Access Door

Accessible Lift

Hearing Enhancement System

Fire Refuge Space

Accessible Toilet

Link to 422 Ashton Building

421 Victoria Gallery & Museum 2nd Floor Plan

421 Victoria Gallery & Museum Ashton Street, Liverpool, L69 3DR