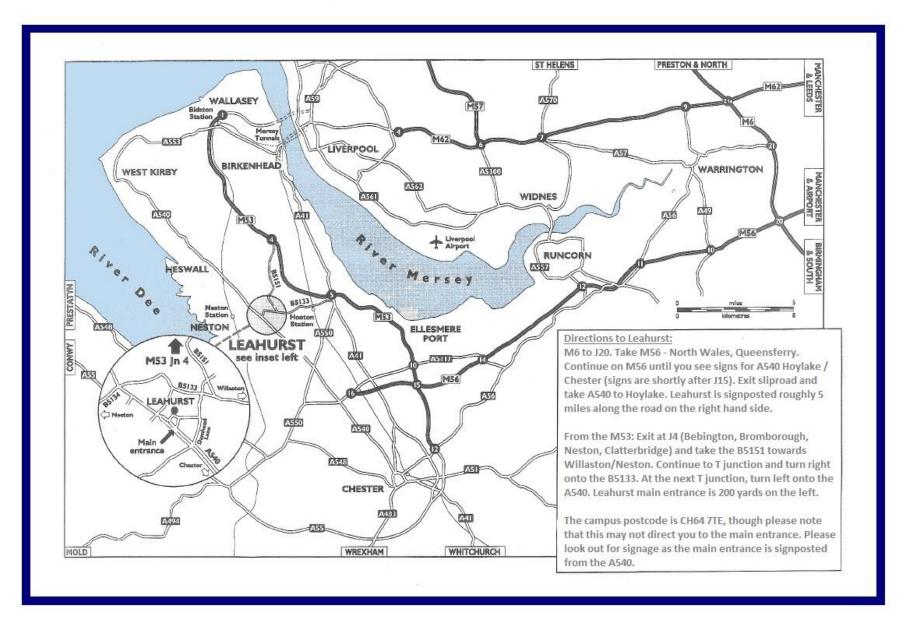

## Map of the Leahurst Campus



A = Main Building

B = Department of Livestock Health & Welfare

C = Small Animal Teaching

Hospital

D = Equine Hospital, Leahurst (Philip Leverhulme Equine Hospital)

E = Leahurst House (& café)

F = Ritchie House

G = Henry Edwards Learning Centre

H = Pathology

I = The Henry WellcomeBuilding of Animal Behaviour& Evolution

J = Zoonoses building

K = Student Car Park

L = Staff Car Park

M = Sandstone Cottage &

**Equine Practice** 

## 6

## Key >

- 1) Large Animal Hospital
- 2) Leahurst House
- 3) Small Animal Hospital
- 4) Learning Centre & Labs
- 5) External Enclosures
- 6) Isolation Unit
- 7) Ness Heath Farm
- 8) Wood Park Farm