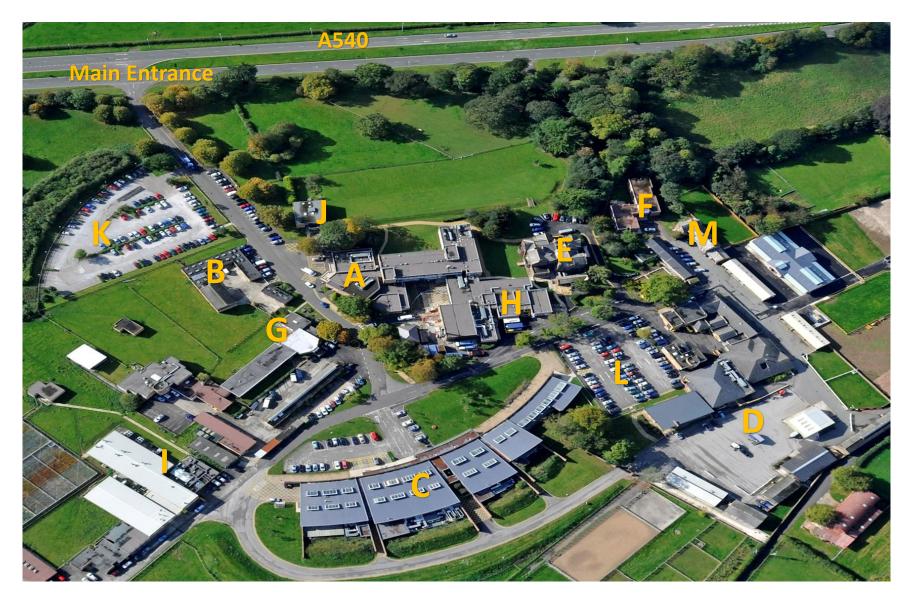

## Map of the Leahurst Campus

A = Main Building

B = Department of Livestock Health & Welfare

C = Small Animal Teaching

Hospital

D = Equine Hospital, Leahurst (Philip Leverhulme Equine Hospital)

E = Leahurst House (& café)

F = Ritchie House

G = Henry Edwards Learning Centre

H = Pathology

I = The Henry WellcomeBuilding of Animal Behaviour& Evolution

J = Zoonoses building

K = Student Car Park

L = Staff Car Park

M = Sandstone Cottage &

**Equine Practice** 