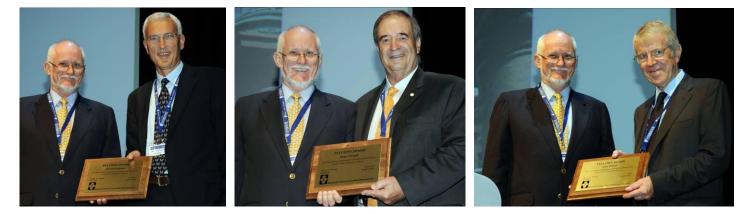

## **Regional Science Association International Awards**

RSAI Fellowships presented by former RSAI World President Bob Stimson to Jan Oosterhaven, Roger Stough and Sir Alan Wilson

RSAI Founder's Medal presented by RSAI World President Roger Stough to Antoine Bailly