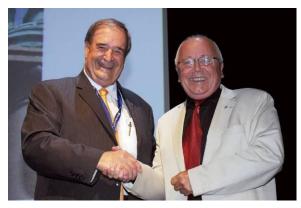

## **Regional Science Association International Awards**

RSAI Fellowships presented by former RSAI World President Bob Stimson to Jan Oosterhaven, Roger Stough and Sir Alan Wilson

RSAI Founder's Medal presented by RSAI World President Roger Stough to Antoine Bailly