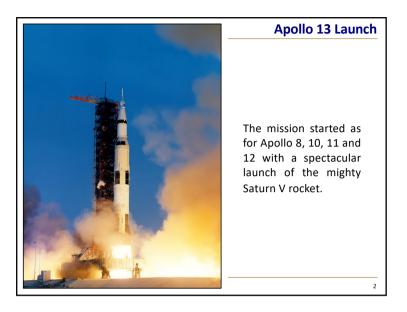

-1-









Apollo 13

















Apollo 13









**Back To Earth** 

- 5 -

























-8-















| 1. C. 1. A. P. | a complete a partition of a state of the second state of the secon | PURCHAS                                                                                   | NGINEERING CORFORATION       | as the end of a ten sets - B          | 4979               |
|----------------|---------------------------------------------------------------------------------------------------------------------------------------------------------------------------------------------------------------------------------------------------------------------------------------------------------------------------------------------------------------------------------------