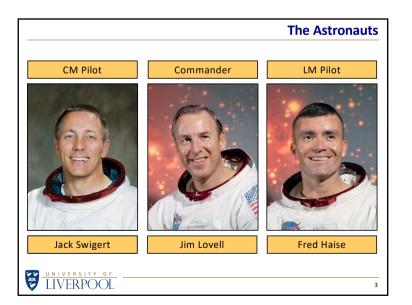

-1-









Apollo 13

















Apollo 13









**Back To Earth** 

- 5 -

























-8-















| 1. C. 1. A. P. | a complete a partition of a state of the second state of the secon | PURCHAS                                                                                   | NGINEERING CORFORATION       | as the end of a ten sets - B          | 4979               |
|----------------|-----------------------------------------------------------------------------------------------------------------------------------------------------------------------------------------------------------------------------------------------------------------------------------------------------------------------------------------------------------------------------------------