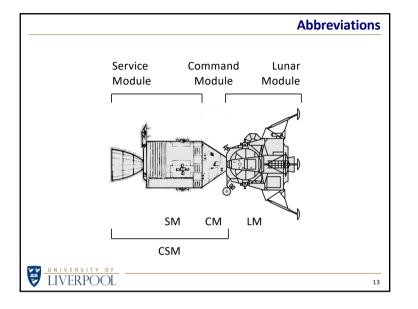

-1-









Apollo 13

















Apollo 13









**Back To Earth** 

- 5 -

























-8-















| 1. C. 1. A. P. | a complete a partition of a state of the second state of the secon | PURCHAS                                                                                   | NGINEERING CORFORATION       | as the end of a ten sets - B          | 4979               |
|----------------|-----------------------------------------------------------------------------------------------------------------------------------------------------------------------------------------------------------------------------------------------------------------------------------------------------------------------------------------------------------------------------------------------------------------------------