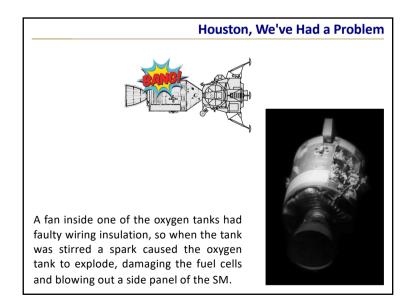

-1-









Apollo 13

















Apollo 13









**Back To Earth** 

- 5 -

























-8-















| 1. C. 1. A. P. | a complete a partition of a state of the second state of the secon | PURCHAS                                                                                   | NGINEERING CORFORATION       | as the end of a ten sets - B          | 4979               |
|----------------|---------------------------------------------------------------------------------------------------------------------------------------------------------------------------------------------------------------------------------------------------------------------------------------------------------------------------------------------------------------------------------------------------------------------------------------------------------------------------------------