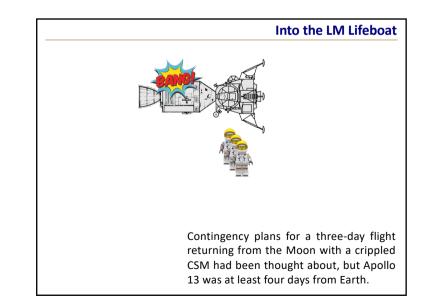

-1-









Apollo 13

















Apollo 13









**Back To Earth** 

- 5 -

























-8-















| 1. C. 1. A. P. | a complete a partition of a state of the second state of the secon | PURCHAS                                                                                   | NGINEERING CORFORATION       | as the end of a ten sets - B          | 4979               |
|----------------|-----------------------------------------------------------------------------------------------------------------------------------------------------------------------------------------------------------------------------------------------------------------------------------------------------------------------------------------------------------------------------------------------------------------------------------------------------------------------------------------