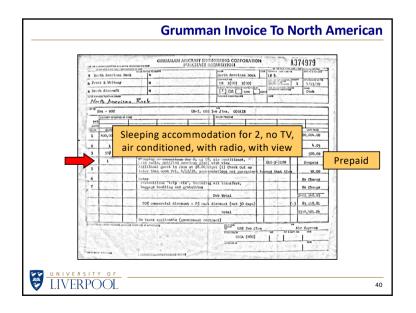

-1-

Apollo 13

Apollo 13

**Back To Earth** 

- 5 -

-8-

| 1. C. 1. A. P. | a complete a partition of a state of the second state of the secon | PURCHAS                                                                                   | NGINEERING CORFORATION       | as the end of a ten sets - B          | 4979               |
|----------------|--------------------------------------------------------------------------------------------------------------------------------------------------------------------------------------------------------------------------------------------------------------------------------------------------------------------------------------------------------------------------------------------------------------------------------------------------------------------------------------------------------------------------------------------------------------------------------------------------------------------------------------------------------------------------------------------------------------------------------------------------------------------------------------------------------------------------------------------------------------------------------------------------------------------------------------------------------------------------------------------------------------------------------------------------------------------------------------------------------------------------------------------------------------------------------------------------------------------------------------------------------------------------------------------------------------------------------------------------------------------------------------------------------------------------------------------------------------------------------------------------------------------------------------------------------------------------------------------------------------------------------------------------------------------------------------------------------------------------------------------------------------------------------------------------------------------------------------------------------------------------------------------------------------------------------------------------------------------------------------------------------------------------------------------------------------------------------------------------------------------------------|-------------------------------------------------------------------------------------------|------------------------------|---------------------------------------|--------------------|
| 12.5           | Sorth American Book                                                                                                                                                                                                                                                                                                                                                                                                                                                                                                                                                                                                                                                                                                                                                                                                                                                                                                                                                                                                                                                                                                                                                                                                                                                                                                                                                                                                                                                                                                                                                                                                                                                                                                                                                                                                                                                                                                                                                                                                                                                                                                            | 0 0 0 0 0 0 0 0 0 0 0 0 0 0 0 0 0 0 0                                                     | North American Sock          | LR 5-                                 | 144 -175 m 1,454   |
| a 2            | ratt & Whitney                                                                                                                                                                                                                                                                                                                                                                                                                                                                                                                                                                                                                                                                                                                                                                                                                                                                                                                                                                                                                                                                                                                                                                                                                                                                                                                                                                                                                                                                                                                                                                                                                                                                                                                                                                                                                                                                                                                                                                                                                                                                                                                 | a                                                                                         | UR B(00) B(00)               | Barriston 1                           | 4/13/70            |
|                | eech Aircraft                                                                                                                                                                                                                                                                                                                                                                                                                                                                                                                                                                                                                                                                                                                                                                                                                                                                                                                                                                                                                                                                                                                                                                                                                                                                                                                                                                                                                                                                                                                                                                                                                                                                                                                                                                                                                                                                                                                                                                                                                                                                                                                  | 4 4 4 5 5 5 5 5 5 5                                                                       |                              | ON COLUMN POR AND                     | Cash               |
| ~              | lerth American                                                                                                                                                                                                                                                                                                                                                                                                                                                                                                                                                                                                                                                                                                                                                                                                                                                                                                                                                                                                                                                                                                                                                                                                                                                                                                                                                                                                                                                                                                                                                                                                                                                                                                                                                                                                                                                                                                                                                                                                                                                                                                                 | Rock                                                                                      | Automit Copis Mandes         | · · · · · · · · · · · · · · · · · · · | and the state      |
|                |                                                                                                                                                                                                                                                                                                                                                                                                                                                                                                                                                                                                                                                                                                                                                                                                                                                                                                                                                                                                                                                                                                                                                                                                                                                                                                                                                                                                                                                                                                                                                                                                                                                                                                                                                                                                                                                                                                                                                                                                                                                                                                                                |                                                                                           | USS IND Jima, COWAIR         | 1.1.1.1.1.1                           |                    |
| -9-            | DELIVERY REQUILED AT CASE                                                                                                                                                                                                                                                                                                                                                                                                                                                                                                                                                                                                                                                                                                                                                                                                                                                                                                                                                                                                                                                                                                                                                                                                                                                                                                                                                                                                                                                                                                                                                                                                                                                                                                                                                                                                                                                                                                                                                                                                                                                                                                      |                                                                                           | Stute Provise                |                                       | 1                  |
| 3              | an a                                                                                                                                                                                                                                                                                                                                                                                                                                                                                                                                                                                                                                                                                                                                                                                                                                                                                                                                                                                                                                                                                                                                                                                                                                                                                                                                                                                                                                                                                                                                                                                                                                                                                                                                                                                                                                                                                                                                                                                                                                                                                       |                                                                                           |                              |                                       |                    |
| 1              | 6 QUANTY (NOT<br>400,001 N1                                                                                                                                                                                                                                                                                                                                                                                                                                                                                                                                                                                                                                                                                                                                                                                                                                                                                                                                                                                                                                                                                                                                                                                                                                                                                                                                                                                                                                                                                                                                                                                                                                                                                                                                                                                                                                                                                                                                                                                                                                                                                                    | Towing, \$4.00 first mile, \$1.00                                                         | tictions in                  | ACT NO LOB NO LOP                     | 400,004.00         |
|                | NAR NAR                                                                                                                                                                                                                                                                                                                                                                                                                                                                                                                                                                                                                                                                                                                                                                                                                                                                                                                                                                                                                                                                                                                                                                                                                                                                                                                                                                                                                                                                                                                                                                                                                                                                                                                                                                                                                                                                                                                                                                                                                                                                                                                        | Trouble call, fast service<br>Bittery Charge (road call + \$.05<br>customer's jump cables | KVH)                         |                                       | A.05               |
| 3              | 204 0                                                                                                                                                                                                                                                                                                                                                                                                                                                                                                                                                                                                                                                                                                                                                                                                                                                                                                                                                                                                                                                                                                                                                                                                                                                                                                                                                                                                                                                                                                                                                                                                                                                                                                                                                                                                                                                                                                                                                                                                                                                                                                                          |                                                                                           |                              | 1                                     | 500.00             |
| 1. A           |                                                                                                                                                                                                                                                                                                                                                                                                                                                                                                                                                                                                                                                                                                                                                                                                                                                                                                                                                                                                                                                                                                                                                                                                                                                                                                                                                                                                                                                                                                                                                                                                                                                                                                                                                                                                                                                                                                                                                                                                                                                                                                                                | lditional guest i                                                                         | n room at Se                 | night                                 | Prepaid            |
|                | 1000 3                                                                                                                                                                                                                                                                                                                                                                                                                                                                                                                                                                                                                                                                                                                                                                                                                                                                                                                                                                                                                                                                                                                                                                                                                                                                                                                                                                                                                                                                                                                                                                                                                                                                                                                                                                                                                                                                                                                                                                                                                                                                                                                         | Additional guest in room at \$8.0<br>Inter than moon Fri. 4/17/70, ac                     | 0/sight (1) Cheek out no     | word that the                         | 32.00              |
| 6              | 12251 125                                                                                                                                                                                                                                                                                                                                                                                                                                                                                                                                                                                                                                                                                                                                                                                                                                                                                                                                                                                                                                                                                                                                                                                                                                                                                                                                                                                                                                                                                                                                                                                                                                                                                                                                                                                                                                                                                                                                                                                                                                                                                                                      | Bater                                                                                     | Concentration for Pastanogra | DOPA LOAS LINE                        | No Charge          |
| 7              | 1. Ca 1.                                                                                                                                                                                                                                                                                                                                                                                                                                                                                                                                                                                                                                                                                                                                                                                                                                                                                                                                                                                                                                                                                                                                                                                                                                                                                                                                                                                                                                                                                                                                                                                                                                                                                                                                                                                                                                                                                                                                                                                                                                                                                                                       | baggage handling and gratuities                                                           | Hing all transfers,          | 212                                   | No Charge          |
| 1.19-5         | 0.52 3.                                                                                                                                                                                                                                                                                                                                                                                                                                                                                                                                                                                                                                                                                                                                                                                                                                                                                                                                                                                                                                                                                                                                                                                                                                                                                                                                                                                                                                                                                                                                                                                                                                                                                                                                                                                                                                                                                                                                                                                                                                                                                                                        | CARLEY MALL MANDA                                                                         | Sub Total                    |                                       | 100, 5k0, 05       |
| 100            | 122.22                                                                                                                                                                                                                                                                                                                                                                                                                                                                                                                                                                                                                                                                                                                                                                                                                                                                                                                                                                                                                                                                                                                                                                                                                                                                                                                                                                                                                                                                                                                                                                                                                                                                                                                                                                                                                                                                                                                                                                                                                                                                                                                         | 205 connercial discount + 25 c                                                            | ash discount (net 30 days)   | (-)                                   | 83, 118.81         |
| 2010           | 1. 6. 1. 1. 1. 1. 1. 1. 1. 1. 1. 1. 1. 1. 1.                                                                                                                                                                                                                                                                                                                                                                                                                                                                                                                                                                                                                                                                                                                                                                                                                                                                                                                                                                                                                                                                                                                                                                                                                                                                                                                                                                                                                                                                                                                                                                                                                                                                                                                                                                                                                                                                                                                                                                                                                                                                                   | いたないないないというできょう                                                                           | total                        |                                       | 312, 421.24        |
| 1.1            | 1. 1. 1. 1.                                                                                                                                                                                                                                                                                                                                                                                                                                                                                                                                                                                                                                                                                                                                                                                                                                                                                                                                                                                                                                                                                                                                                                                                                                                                                                                                                                                                                                                                                                                                                                                                                                                                                                                                                                                                                                                                                                                                                                                                                                                                                                                    | No taxes applicable (government                                                           |                              | 5.8                                   | 5 10 3             |
|                | The sounds remains product or                                                                                                                                                                                                                                                                                                                                                                                                                                                                                                                                                                                                                                                                                                                                                                                                                                                                                                                                                                                                                                                                                                                                                                                                                                                                                                                                                                                                                                                                                                                                                                                                                                                                                                                                                                                                                                                                                                                                                                                                                                                                                                  | IN FIG & WINCOMP                                                                          | Stars USS Ivo Jim            | AI                                    | r Express          |
| 251.56         | at the sty Sty                                                                                                                                                                                                                                                                                                                                                                                                                                                                                                                                                                                                                                                                                                                                                                                                                                                                                                                                                                                                                                                                                                                                                                                                                                                                                                                                                                                                                                                                                                                                                                                                                                                                                                                                                                                                                                                                                                                                                                                                                                                                                                                 | a state of the second state                                                               | HAGA (MSC)                   | ext AT & sort wa                      | and a second line  |
|                |                                                                                                                                                                                                                                                                                                                                                                                                                                                                                                                                                                                                                                                                                                                                                                                                                                                                                                                                                                                                                                                                                                                                                                                                                                                                                                                                                                                                                                                                                                                                                                                                                                                                                                                                                                                                                                                                                                                                                                                                                                                                                                                                |                                                                                           | ATT BOILD BY                 |                                       | 648                |
|                |                                                                                                                                                                                                                                                                                                                                                                                                                                                                                                                                                                                                                                                                                                                                                                                                                                                                                                                                                                                                                                                                                                                                                                                                                                                                                                                                                                                                                                                                                                                                                                                                                                                                                                                                                                                                                                                                                                                                                                                                                                                                                                                                |                                                                                           |                              | 1.2.2.4 K. 1.3487.5K.                 | 1. 1.5 2. 2. 2. 2. |
|                | And storing                                                                                                                                                                                                                                                                                                                                                                                                                                                                                                                                                                                                                                                                                                                                                                                                                                                                                                                                                                                                                                                                                                                                                                                                                                                                                                                                                                                                                                                                                                                                                                                                                                                                                                                                                                                                                                                                                                                                                                                                                                                                                                                    | UNDER SUPERIOR OF MARK                                                                    | and the second starts        | 157 D. 258                            | 12.12              |