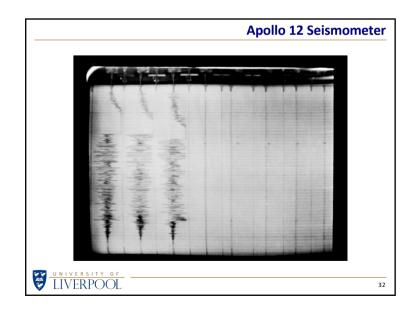

-1-

Apollo 13

Apollo 13

**Back To Earth** 

- 5 -

-8-

| 1. C. 1. A. P. | a complete a partition of a state of the second state of the secon | PURCHAS                                                                                   | NGINEERING CORFORATION       | as the end of a ten sets - B          | 4979               |
|----------------|--------------------------------------------------------------------------------------------------------------------------------------------------------------------------------------------------------------------------------------------------------------------------------------------------------------------------------------------------------------------------------------------------------------------------------------------------------------------------------------------------------------------------------------------------------------------------------------------------------------------------------------------------------------------------------------------------------------------------------------------------------------------------------------------------------------------------------------------------------------------------------------------------------------------------------------------------------------------------------------------------------------------------------------------------------------------------------------------------------------------------------------------------------------------------------------------------------------------------------------------------------------------------------------------------------------------------------------------------------------------------------------------------------------------------------------------------------------------------------------------------------------------------------------------------------------------------------------------------------------------------------------------------------------------------------------------------------------------------------------------------------------------------------------------------------------------------------------------------------------------------------------------------------------------------------------------------------------------------------------------------------------------------------------------------------------------------------------------------------------------------------|-------------------------------------------------------------------------------------------|------------------------------|---------------------------------------|--------------------|
| 12.5           | Sorth American Book                                                                                                                                                                                                                                                                                                                                                                                                                                                                                                                                                                                                                                                                                                                                                                                                                                                                                                                                                                                                                                                                                                                                                                                                                                                                                                                                                                                                                                                                                                                                                                                                                                                                                                                                                                                                                                                                                                                                                                                                                                                                                                            | 0 0 0 0 0 0 0 0 0 0 0 0 0 0 0 0 0 0 0                                                     | North American Sock          | LR 5-                                 | 144 -175 m 1,454   |
| a 2            | ratt & Whitney                                                                                                                                                                                                                                                                                                                                                                                                                                                                                                                                                                                                                                                                                                                                                                                                                                                                                                                                                                                                                                                                                                                                                                                                                                                                                                                                                                                                                                                                                                                                                                                                                                                                                                                                                                                                                                                                                                                                                                                                                                                                                                                 | a                                                                                         | UR B(00) B(00)               | Barriston 1                           | 4/13/70            |
|                | eech Aircraft                                                                                                                                                                                                                                                                                                                                                                                                                                                                                                                                                                                                                                                                                                                                                                                                                                                                                                                                                                                                                                                                                                                                                                                                                                                                                                                                                                                                                                                                                                                                                                                                                                                                                                                                                                                                                                                                                                                                                                                                                                                                                                                  | 4 4 4 5 5 5 5 5 5 5                                                                       |                              | ON COLUMN POR AND                     | Cash               |
| ~              | lerth American                                                                                                                                                                                                                                                                                                                                                                                                                                                                                                                                                                                                                                                                                                                                                                                                                                                                                                                                                                                                                                                                                                                                                                                                                                                                                                                                                                                                                                                                                                                                                                                                                                                                                                                                                                                                                                                                                                                                                                                                                                                                                                                 | Rock                                                                                      | Automit Copis Mandes         | · · · · · · · · · · · · · · · · · · · | and the state      |
|                |                                                                                                                                                                                                                                                                                                                                                                                                                                                                                                                                                                                                                                                                                                                                                                                                                                                                                                                                                                                                                                                                                                                                                                                                                                                                                                                                                                                                                                                                                                                                                                                                                                                                                                                                                                                                                                                                                                                                                                                                                                                                                                                                |                                                                                           | USS IND Jima, COWAIR         | 1.1.1.1.1.1                           |                    |
| -9-            | DELIVERY REQUILED AT CASE                                                                                                                                                                                                                                                                                                                                                                                                                                                                                                                                                                                                                                                                                                                                                                                                                                                                                                                                                                                                                                                                                                                                                                                                                                                                                                                                                                                                                                                                                                                                                                                                                                                                                                                                                                                                                                                                                                                                                                                                                                                                                                      |                                                                                           | Stute Provise                |                                       | 1                  |
| 3              | an a                                                                                                                                                                                                                                                                                                                                                                                                                                                                                                                                                                                                                                                                                                                                                                                                                                                                                                                                                                                                                                                                                                                                                                                                                                                                                                                                                                                                                                                                                                                                                                                                                                                                                                                                                                                                                                                                                                                                                                                                                                                                                       |                                                                                           |                              |                                       |                    |
| 1              | 6 QUANTY (NOT<br>400,001 N1                                                                                                                                                                                                                                                                                                                                                                                                                                                                                                                                                                                                                                                                                                                                                                                                                                                                                                                                                                                                                                                                                                                                                                                                                                                                                                                                                                                                                                                                                                                                                                                                                                                                                                                                                                                                                                                                                                                                                                                                                                                                                                    | Towing, \$4.00 first mile, \$1.00                                                         | tictions in                  | ACT NO LOB NO LOP                     | 400,004.00         |
|                | NAR NAR                                                                                                                                                                                                                                                                                                                                                                                                                                                                                                                                                                                                                                                                                                                                                                                                                                                                                                                                                                                                                                                                                                                                                                                                                                                                                                                                                                                                                                                                                                                                                                                                                                                                                                                                                                                                                                                                                                                                                                                                                                                                                                                        | Trouble call, fast service<br>Bittery Charge (road call + \$.05<br>customer's jump cables | KVH)                         |                                       | A.05               |
| 3              | 204 0                                                                                                                                                                                                                                                                                                                                                                                                                                                                                                                                                                                                                                                                                                                                                                                                                                                                                                                                                                                                                                                                                                                                                                                                                                                                                                                                                                                                                                                                                                                                                                                                                                                                                                                                                                                                                                                                                                                                                                                                                                                                                                                          |                                                                                           |                              | 1                                     | 500.00             |
| 1. A           |                                                                                                                                                                                                                                                                                                                                                                                                                                                                                                                                                                                                                                                                                                                                                                                                                                                                                                                                                                                                                                                                                                                                                                                                                                                                                                                                                                                                                                                                                                                                                                                                                                                                                                                                                                                                                                                                                                                                                                                                                                                                                                                                | lditional guest i                                                                         | n room at Se                 | night                                 | Prepaid            |
|                | 1000 3                                                                                                                                                                                                                                                                                                                                                                                                                                                                                                                                                                                                                                                                                                                                                                                                                                                                                                                                                                                                                                                                                                                                                                                                                                                                                                                                                                                                                                                                                                                                                                                                                                                                                                                                                                                                                                                                                                                                                                                                                                                                                                                         | Additional guest in room at \$8.0<br>Inter than moon Fri. 4/17/70, ac                     | 0/sight (1) Cheek out no     | word that the                         | 32.00              |
| 6              | 12251 125                                                                                                                                                                                                                                                                                                                                                                                                                                                                                                                                                                                                                                                                                                                                                                                                                                                                                                                                                                                                                                                                                                                                                                                                                                                                                                                                                                                                                                                                                                                                                                                                                                                                                                                                                                                                                                                                                                                                                                                                                                                                                                                      | Bater                                                                                     | Concentration for Pastanogra | DOPA LOAS LINE                        | No Charge          |
| 7              | 1. Ca 1.                                                                                                                                                                                                                                                                                                                                                                                                                                                                                                                                                                                                                                                                                                                                                                                                                                                                                                                                                                                                                                                                                                                                                                                                                                                                                                                                                                                                                                                                                                                                                                                                                                                                                                                                                                                                                                                                                                                                                                                                                                                                                                                       | baggage handling and gratuities                                                           | Hing all transfers,          | 212                                   | No Charge          |
| 1.19-5         | 0.52 3.                                                                                                                                                                                                                                                                                                                                                                                                                                                                                                                                                                                                                                                                                                                                                                                                                                                                                                                                                                                                                                                                                                                                                                                                                                                                                                                                                                                                                                                                                                                                                                                                                                                                                                                                                                                                                                                                                                                                                                                                                                                                                                                        | CARLEY MALL MANDA                                                                         | Sub Total                    |                                       | 100, 5k0, 05       |
| 100            | 122.22                                                                                                                                                                                                                                                                                                                                                                                                                                                                                                                                                                                                                                                                                                                                                                                                                                                                                                                                                                                                                                                                                                                                                                                                                                                                                                                                                                                                                                                                                                                                                                                                                                                                                                                                                                                                                                                                                                                                                                                                                                                                                                                         | 205 connercial discount + 25 c                                                            | ash discount (net 30 days)   | (-)                                   | 83, 118.81         |
| 2010           | 1. 6. 1. 1. 1. 1. 1. 1. 1. 1. 1. 1. 1. 1. 1.                                                                                                                                                                                                                                                                                                                                                                                                                                                                                                                                                                                                                                                                                                                                                                                                                                                                                                                                                                                                                                                                                                                                                                                                                                                                                                                                                                                                                                                                                                                                                                                                                                                                                                                                                                                                                                                                                                                                                                                                                                                                                   | いたないないないというできょう                                                                           | total                        |                                       | 312, 421.24        |
| 1.1            | 1. 1. 1. 1.                                                                                                                                                                                                                                                                                                                                                                                                                                                                                                                                                                                                                                                                                                                                                                                                                                                                                                                                                                                                                                                                                                                                                                                                                                                                                                                                                                                                                                                                                                                                                                                                                                                                                                                                                                                                                                                                                                                                                                                                                                                                                                                    | No taxes applicable (government                                                           |                              | 5.8                                   | 5 10 3             |
|                | The sounds remains product or                                                                                                                                                                                                                                                                                                                                                                                                                                                                                                                                                                                                                                                                                                                                                                                                                                                                                                                                                                                                                                                                                                                                                                                                                                                                                                                                                                                                                                                                                                                                                                                                                                                                                                                                                                                                                                                                                                                                                                                                                                                                                                  | IN FIG & WINCOMP                                                                          | Stars USS Ivo Jim            | AI                                    | r Express          |
| 251.56         | at the sty Sty                                                                                                                                                                                                                                                                                                                                                                                                                                                                                                                                                                                                                                                                                                                                                                                                                                                                                                                                                                                                                                                                                                                                                                                                                                                                                                                                                                                                                                                                                                                                                                                                                                                                                                                                                                                                                                                                                                                                                                                                                                                                                                                 | a state of the second state                                                               | HAGA (MSC)                   | ext AT & sort wa                      | and a second line  |
|                |                                                                                                                                                                                                                                                                                                                                                                                                                                                                                                                                                                                                                                                                                                                                                                                                                                                                                                                                                                                                                                                                                                                                                                                                                                                                                                                                                                                                                                                                                                                                                                                                                                                                                                                                                                                                                                                                                                                                                                                                                                                                                                                                |                                                                                           | ATT BOILD BY                 |                                       | 648                |
|                |                                                                                                                                                                                                                                                                                                                                                                                                                                                                                                                                                                                                                                                                                                                                                                                                                                                                                                                                                                                                                                                                                                                                                                                                                                                                                                                                                                                                                                                                                                                                                                                                                                                                                                                                                                                                                                                                                                                                                                                                                                                                                                                                |                                                                                           |                              | 1.2.2.4 K. 1.3487.5K.                 | 1. 1.5 2. 2. 2. 2. |
|                | And storing                                                                                                                                                                                                                                                                                                                                                                                                                                                                                                                                                                                                                                                                                                                                                                                                                                                                                                                                                                                                                                                                                                                                                                                                                                                                                                                                                                                                                                                                                                                                                                                                                                                                                                                                                                                                                                                                                                                                                                                                                                                                                                                    | UNDER SUPERIOR OF MARK                                                                    | and the second starts        | 157 D. 258                            | 12.12              |