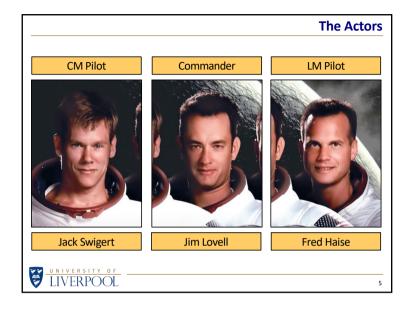

-1-









Apollo 13

















Apollo 13









**Back To Earth** 

- 5 -

























-8-















| 1. C. 1. A. P. | a complete a partition of a state of the second state of the secon | PURCHAS                                                                                   | NGINEERING CORFORATION       | as the end of a ten sets - B          | 4979               |
|----------------|--------------------------------------------------------------------------------------------------------------------------------------------------------------------------------------------------------------------------------------------------------------------------------------------------------------------------------------------------------------------------------------------------