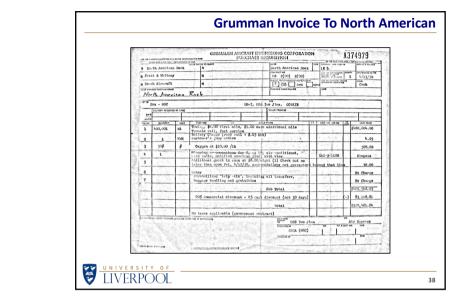

-1-









Apollo 13

















Apollo 13









**Back To Earth** 

- 5 -

























-8-















| 1. C. 1. A. P. | a complete a partition of a state of the second state of the secon | PURCHAS                                                                                   | NGINEERING CORFORATION       | as the end of a ten sets - B          | 4979               |
|----------------|----------------------------------------------------------------------------------------------------------------------------------------------------------------------------------------------------------------------------------------------------------------------------------------------------------------------------------------------------------------------------------------------------------------------------------------------------------------------------------------------------------------------